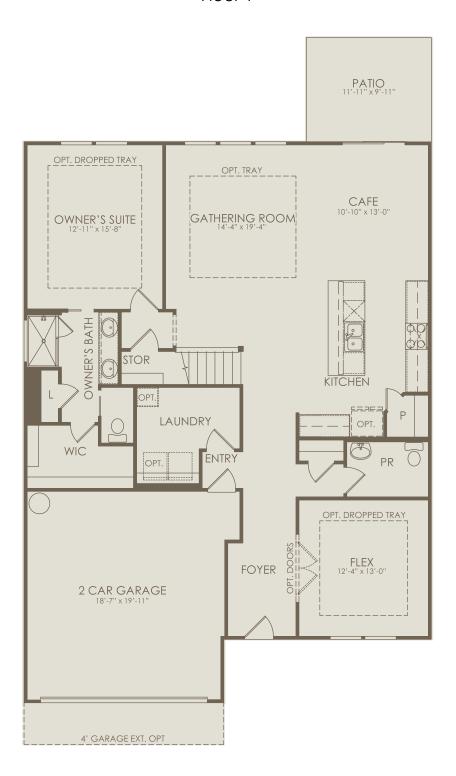

Whitestone Floor Plan
4-5 Bedrooms \* 2.5-4 Bathrooms \* 2-3 Car Garage

## Floor 1

Options not selected include: 3 Car Garage, Shower at Bath 3, Bedroom 5, Kitchen Layout 4, Owner's Bath Layout 3, Super Shower at Owner's Bath, Covered Lanai, Pocket Sliding Glass Door, Bath 4