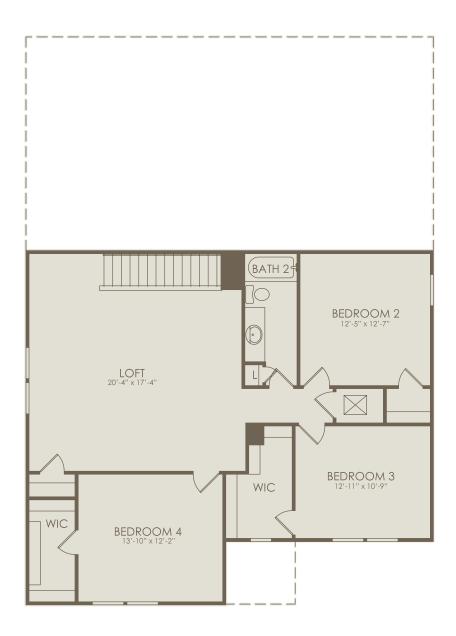

## **BRADLEY POND**

4610 Clapboard Crossing Way, Jacksonville, FL 32226 904-644-1665

Whitestone Floor Plan
4-5 Bedrooms \* 2.5-4 Bathrooms \* 2-3 Car Garage

Floor 2

Options not selected include: 3 Car Garage, Shower at Bath 3, Bedroom 5, Kitchen Layout 4, Owner's Bath Layout 3, Super Shower at Owner's Bath, Covered Lanai, Pocket Sliding Glass Door, Bath 4