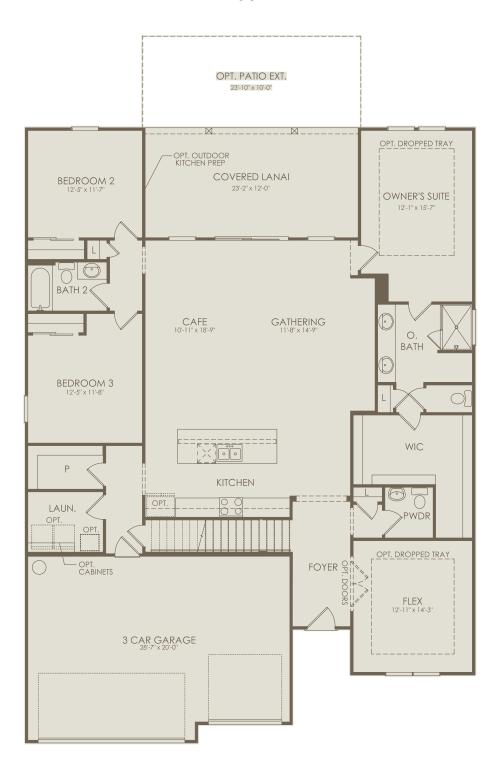

Ashby Grand Floor Plan
4-5 Bedrooms \* 3.5-4 Bathrooms \* 3 Car Garage

## Floor 1

Options not selected include: 4' Garage Extension, Shower at Bath 3, Bedroom 4 with Bath 3, Pocket Sliding Glass Door at Gathering, Kitchen Layout 4, Owner's Bath 3, Owner's Bath 6

For this application, the company does not warrant or assume any legal liability or responsibility for the accuracy, completeness, or usefulness of any information, apparatus, product, or process disclosed. Base floor plan subject to change based on elevation selected.

Page 1 02-27-2024

Ashby Grand Floor Plan
4-5 Bedrooms \* 3.5-4 Bathrooms \* 3 Car Garage