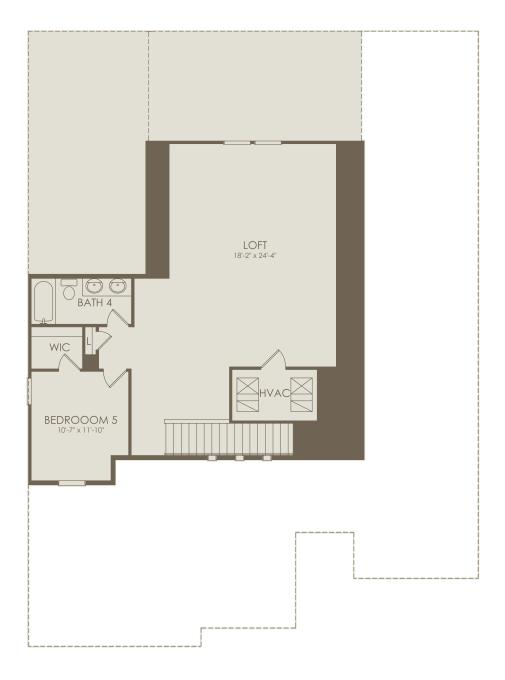

## Floor 2

Options not selected include: 4' Garage Extension, Shower at Bath 3, Bedroom 4 with Bath 3, Pocket Sliding Glass Door at Gathering, Kitchen Layout 4, Owner's Bath 3, Owner's Bath 6

For this application, the company does not warrant or assume any legal liability or responsibility for the accuracy, completeness, or usefulness of any information, apparatus, product, or process disclosed. Base floor plan subject to change based on elevation selected.

Page 2 02-27-2024