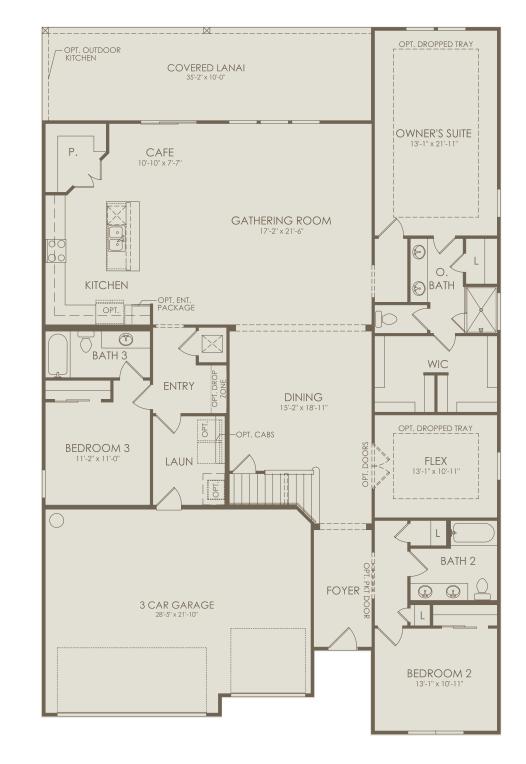

## WINGATE LANDING

4836 Shell Creek Trail, Jacksonville, FL 32226 904-789-7605

## Easley Grand Floor Plan 5-6 Bedrooms + 4 Bathrooms + 3 Car Garage

Floor 1

Options not selected include : Shower at Bath 3, Bedroom 7, Pocket Sliding Glass Door at Gathering Room, Kitchen Layout 4, Owner's Bath 3, Owner's Bath 6, Sliding Glass Door at Owner's Suite

For this application, the company does not warrant or assume any legal liability or responsibility for the accuracy, completeness, or usefulness of any information, apparatus, product, or process disclosed. Base floor plan subject to change based on elevation selected.