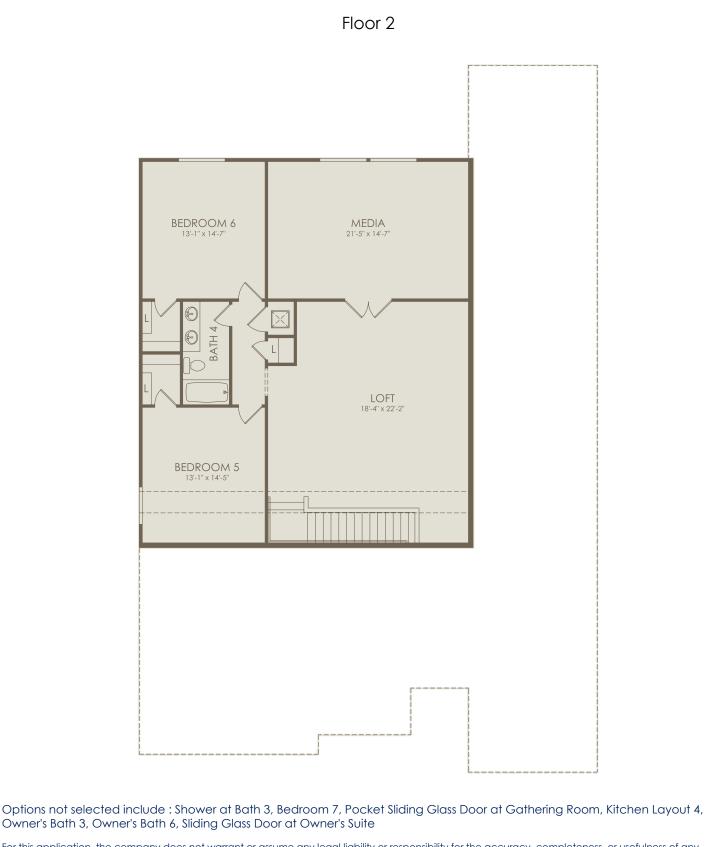

## WINGATE LANDING

4836 Shell Creek Trail, Jacksonville, FL 32226 904-789-7605

## Easley Grand Floor Plan 5-6 Bedrooms + 4 Bathrooms + 3 Car Garage

For this application, the company does not warrant or assume any legal liability or responsibility for the accuracy, completeness, or usefulness of any information, apparatus, product, or process disclosed. Base floor plan subject to change based on elevation selected.