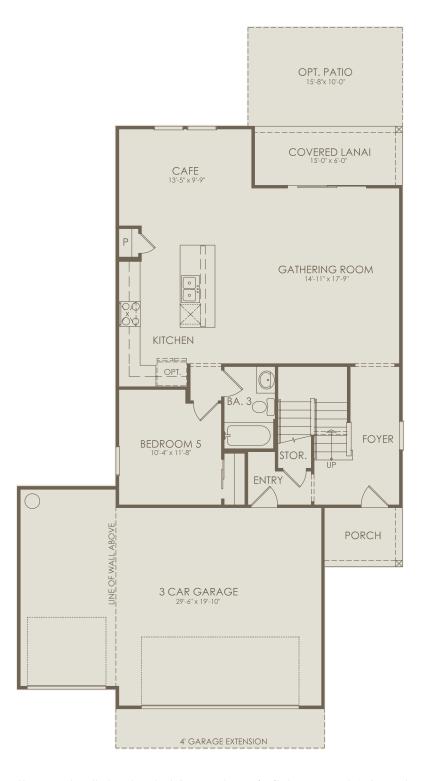

Trailside Select Floor Plan 5 Bedrooms \* 3 Bathrooms \* 3 Car Garage

## Floor 1

Options not selected include: Shower at Bath 3, Extended Covered Lanai, Kitchen Layout 4, Owner's Bath 3, Owner's Bath 6

For this application, the company does not warrant or assume any legal liability or responsibility for the accuracy, completeness, or usefulness of any information, apparatus, product, or process disclosed. Base floor plan subject to change based on elevation selected.

Page 1 02-27-2024

Trailside Select Floor Plan 5 Bedrooms \* 3 Bathrooms \* 3 Car Garage