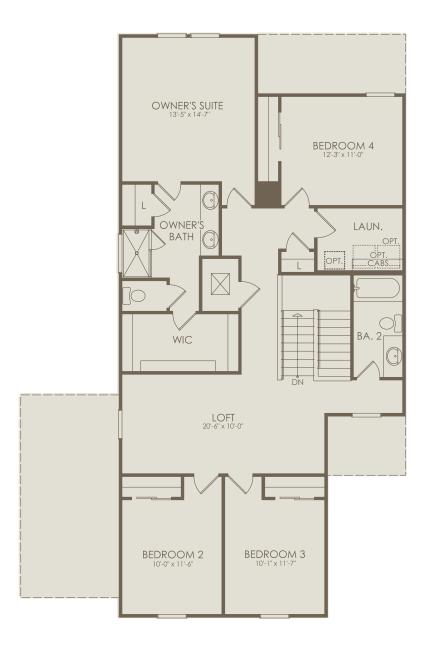

## Floor 2

Options not selected include: Shower at Bath 3, Extended Covered Lanai, Kitchen Layout 4, Owner's Bath 3, Owner's Bath 6

For this application, the company does not warrant or assume any legal liability or responsibility for the accuracy, completeness, or usefulness of any information, apparatus, product, or process disclosed. Base floor plan subject to change based on elevation selected.

Page 2 02-27-2024