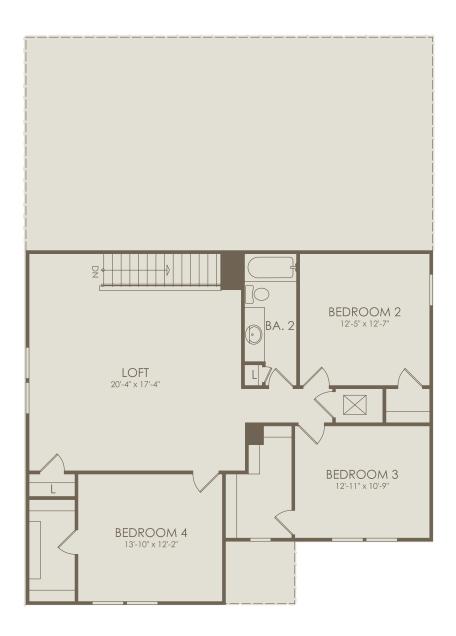

## Floor 2

Options not selected include: Shower at Bath 3, Bedroom 5 with Bath 3, Pocket Sliding Glass Door at Gathering Room, Kitchen Layout 4, Owner's Bath 3, Owner's Bath 6, Covered Lanai, Bath 4

For this application, the company does not warrant or assume any legal liability or responsibility for the accuracy, completeness, or usefulness of any information, apparatus, product, or process disclosed. Base floor plan subject to change based on elevation selected.

Page 2 02-27-2024