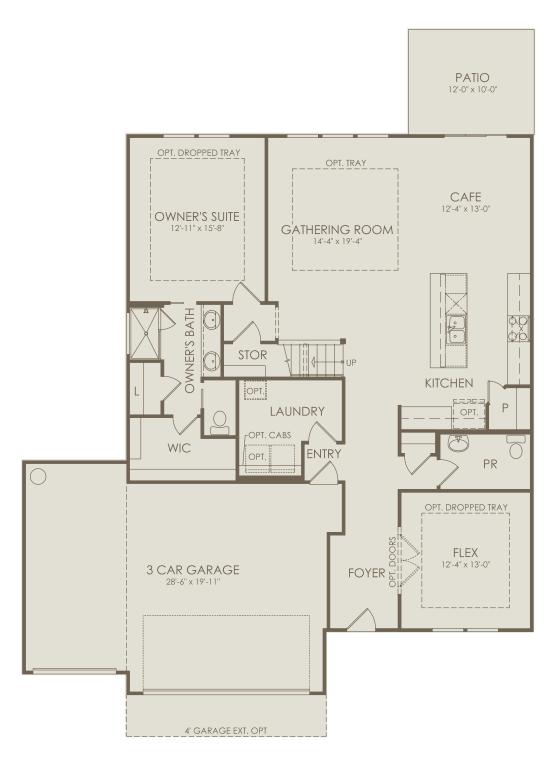

Whitestone Floor Plan
4-5 Bedrooms \* 2.5-4 Bathrooms \* 3 Car Garage

## Floor 1

Options not selected include: Shower at Bath 3, Bedroom 5 with Bath 3, Pocket Sliding Glass Door at Gathering Room, Kitchen Layout 4, Owner's Bath 3, Owner's Bath 6, Covered Lanai, Bath 4

For this application, the company does not warrant or assume any legal liability or responsibility for the accuracy, completeness, or usefulness of any information, apparatus, product, or process disclosed. Base floor plan subject to change based on elevation selected.

Page 1 02-27-2024

Whitestone Floor Plan
4-5 Bedrooms \* 2.5-4 Bathrooms \* 3 Car Garage