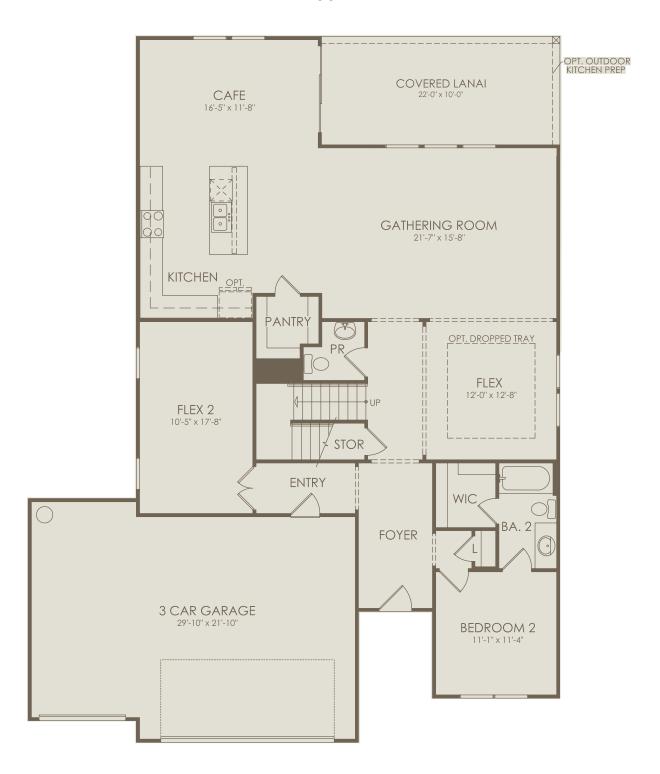

## Floor 1

Options not selected include: 4' Garage Extension, Shower at Bath 2, Enclosed Flex Room, Pocket Sliding Glass Door at Gathering Room, Kitchen Layout 4, Bath 4, Owner's Bath 3, Owner's Bath 6

For this application, the company does not warrant or assume any legal liability or responsibility for the accuracy, completeness, or usefulness of any information, apparatus, product, or process disclosed. Base floor plan subject to change based on elevation selected.