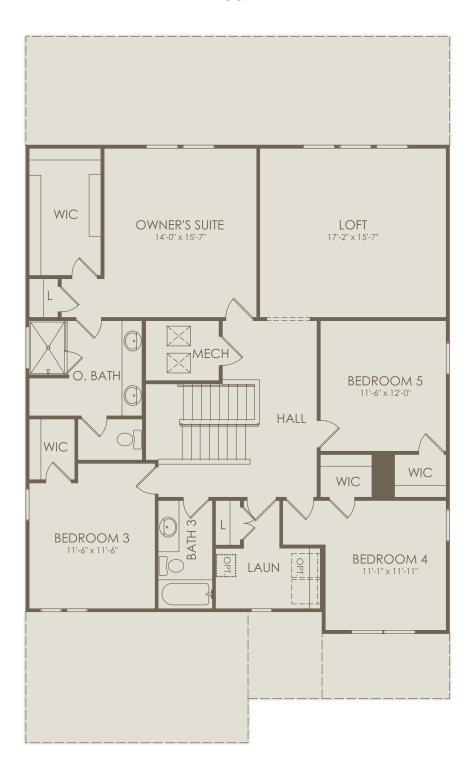

## Floor 2

Options not selected include: 4' Garage Extension, Shower at Bath 2, Enclosed Flex Room, Pocket Sliding Glass Door at Gathering Room, Kitchen Layout 4, Bath 4, Owner's Bath 3, Owner's Bath 6

For this application, the company does not warrant or assume any legal liability or responsibility for the accuracy, completeness, or usefulness of any information, apparatus, product, or process disclosed. Base floor plan subject to change based on elevation selected.