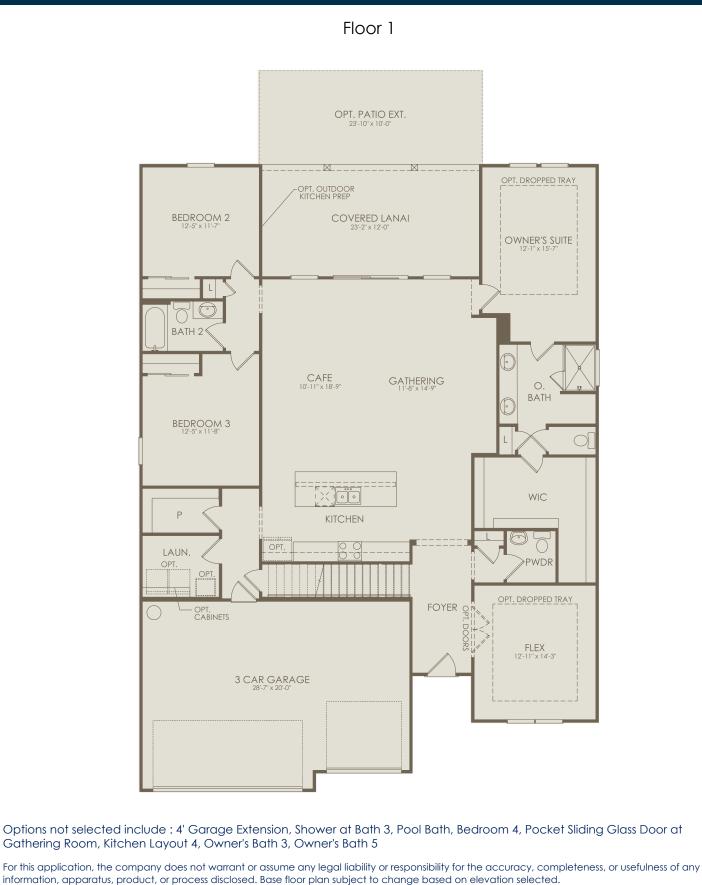

PRESERVE AT BANNON LAKES

Bannon Lakes Blvd, St. Augustine, FL 32092

Ashby Grand Floor Plan 4-5 Bedrooms + 3.5-5 Bathrooms + 3 Car Garage

PRESERVE AT BANNON LAKES Bannon Lakes Blvd, St. Augustine, FL 32092

For this application, the company does not warrant or assume any legal liability or responsibility for the accuracy, completeness, or usefulness of any information, apparatus, product, or process disclosed. Base floor plan subject to change based on elevation selected.