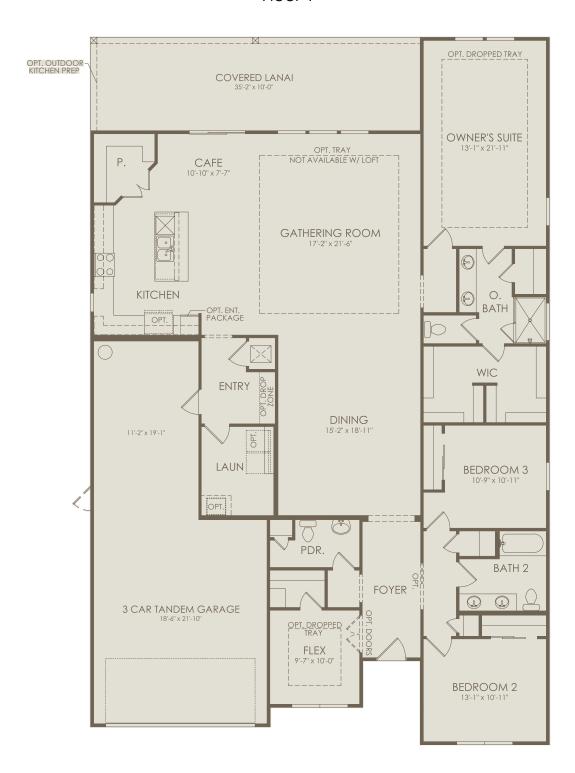

Bannon Lakes Blvd, St. Augustine, FL 32092

Easley Floor Plan

3-4 Bedrooms \* 2.5-4 Bathrooms \* 2-3 Car Garage

## Floor 1

Options not selected include: Bedroom 4, 3rd Car Front Load, 4' Garage Extension, Shower at Bath 3, Pool Bath, Bedroom 7, Sliding Glass Door at Gathering Room, Kitchen Layout 4, Owner's Bath Layout 3, Owner's Bath Layout 5, Sliding Glass Door at Owner's Suite