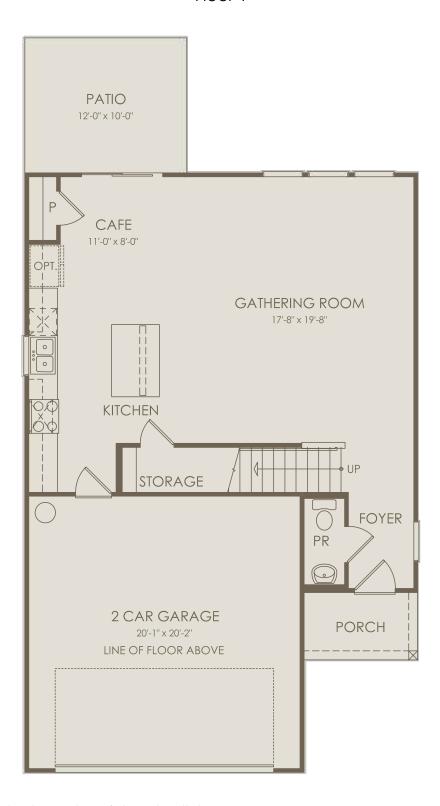

Bannon Lakes Blvd, St. Augustine, FL 32092

Henley Floor Plan
3 Bedrooms \* 2.5 Bathrooms \* 2 Car Garage

## Floor 1

Options not selected include: Covered Lanai, Owner's Bath 2

For this application, the company does not warrant or assume any legal liability or responsibility for the accuracy, completeness, or usefulness of any information, apparatus, product, or process disclosed. Base floor plan subject to change based on elevation selected.