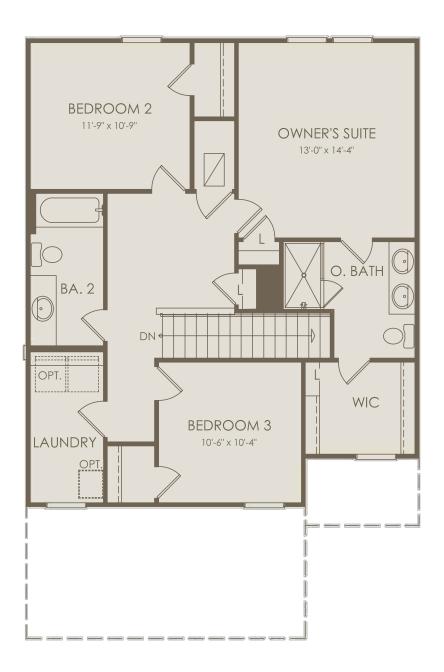

Page 1 05-13-2023

Bannon Lakes Blvd, St. Augustine, FL 32092

Henley Floor Plan
3 Bedrooms \* 2.5 Bathrooms \* 2 Car Garage

## Floor 2

Options not selected include: Covered Lanai, Owner's Bath 2

For this application, the company does not warrant or assume any legal liability or responsibility for the accuracy, completeness, or usefulness of any information, apparatus, product, or process disclosed. Base floor plan subject to change based on elevation selected.