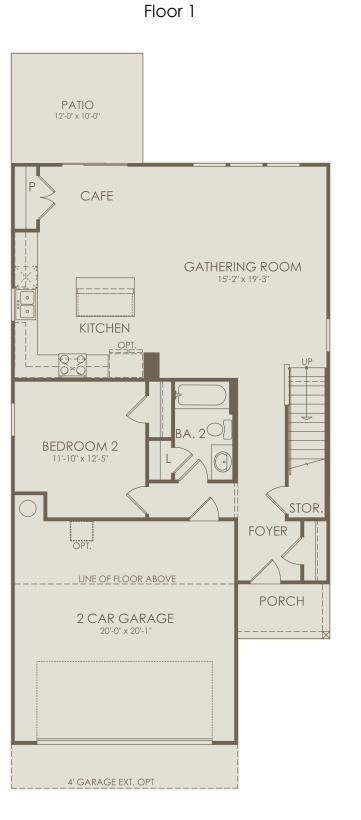

## PRESERVE AT BANNON LAKES

Bannon Lakes Blvd, St. Augustine, FL 32092

## Morris Floor Plan 4 Bedrooms \* 3 Bathrooms \* 2 Car Garage

Options not selected include : Shower at Bath 2, Kitchen Layout 4, Covered Lanai, Owner's Bath 2, Owner's Bath 4

For this application, the company does not warrant or assume any legal liability or responsibility for the accuracy, completeness, or usefulness of any information, apparatus, product, or process disclosed. Base floor plan subject to change based on elevation selected.