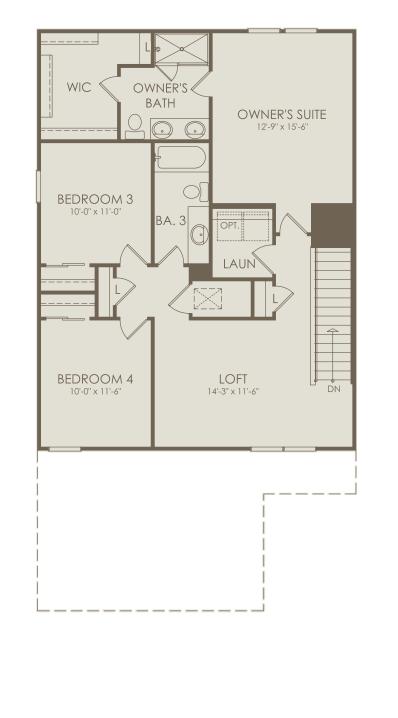

Bannon Lakes Blvd, St. Augustine, FL 32092

Morris Floor Plan 4 Bedrooms \* 3 Bathrooms \* 2 Car Garage

Floor 2

Options not selected include : Shower at Bath 2, Kitchen Layout 4, Covered Lanai, Owner's Bath 2, Owner's Bath 4

For this application, the company does not warrant or assume any legal liability or responsibility for the accuracy, completeness, or usefulness of any information, apparatus, product, or process disclosed. Base floor plan subject to change based on elevation selected.