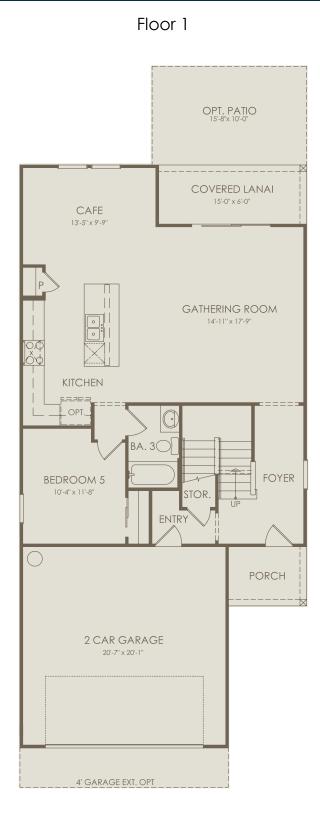

## PRESERVE AT BANNON LAKES

Bannon Lakes Blvd, St. Augustine, FL 32092

Trailside Floor Plan 5 Bedrooms + 3 Bathrooms + 2 Car Garage

Options not selected include : Shower at Bath 3, Covered Lanai Extension, Kitchen Layout 4, Owner's Bath 2, Owner's Bath 3, Owner's Bath 4

For this application, the company does not warrant or assume any legal liability or responsibility for the accuracy, completeness, or usefulness of any information, apparatus, product, or process disclosed. Base floor plan subject to change based on elevation selected.