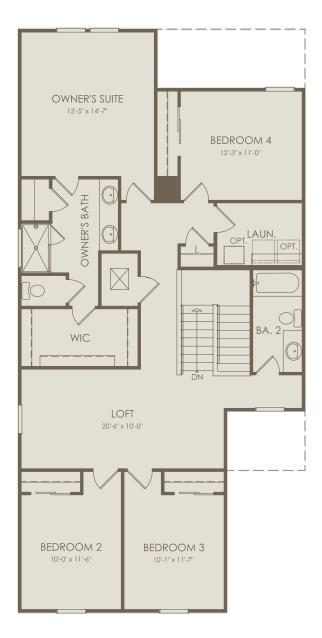

## PRESERVE AT BANNON LAKES

Bannon Lakes Blvd, St. Augustine, FL 32092

Trailside Floor Plan 5 Bedrooms + 3 Bathrooms + 2 Car Garage

Floor 2

Options not selected include : Shower at Bath 3, Covered Lanai Extension, Kitchen Layout 4, Owner's Bath 2, Owner's Bath 3, Owner's Bath 4

For this application, the company does not warrant or assume any legal liability or responsibility for the accuracy, completeness, or usefulness of any information, apparatus, product, or process disclosed. Base floor plan subject to change based on elevation selected.