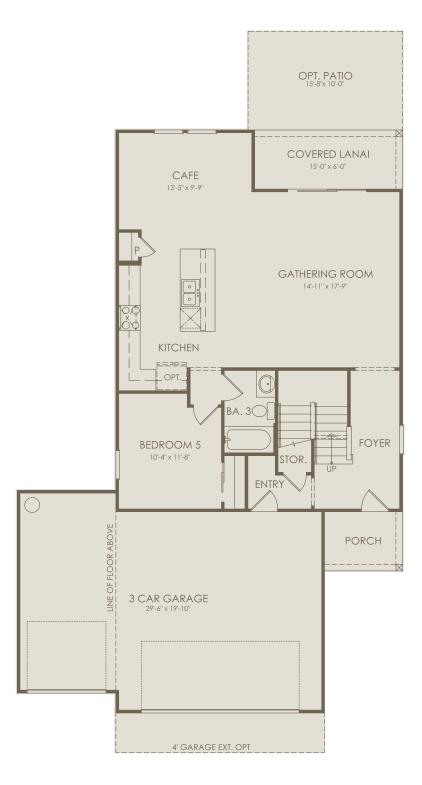

## Floor 1

Options not selected include : Shower at Bath 3, Covered Lanai Extension, Kitchen Layout 4, Owner's Bath 2, Owner's Bath 3, Owner's Bath 4

For this application, the company does not warrant or assume any legal liability or responsibility for the accuracy, completeness, or usefulness of any information, apparatus, product, or process disclosed. Base floor plan subject to change based on elevation selected.

Page 1 05-13-2023

Bannon Lakes Blvd, St. Augustine, FL 32092

Trailside Select Floor Plan
5 Bedrooms \* 3 Bathrooms \* 3 Car Garage