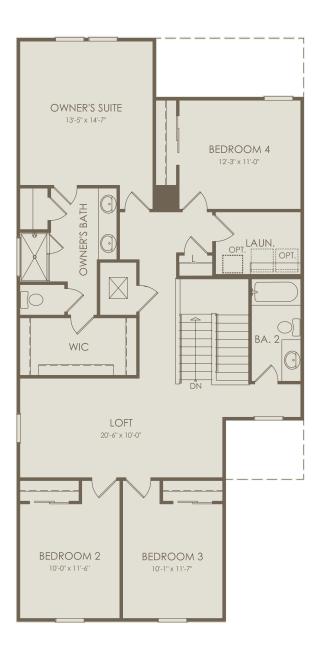

## Floor 2

Options not selected include : Shower at Bath 3, Covered Lanai Extension, Kitchen Layout 4, Owner's Bath 2, Owner's Bath 3, Owner's Bath 4

For this application, the company does not warrant or assume any legal liability or responsibility for the accuracy, completeness, or usefulness of any information, apparatus, product, or process disclosed. Base floor plan subject to change based on elevation selected.

Page 2 05-13-2023