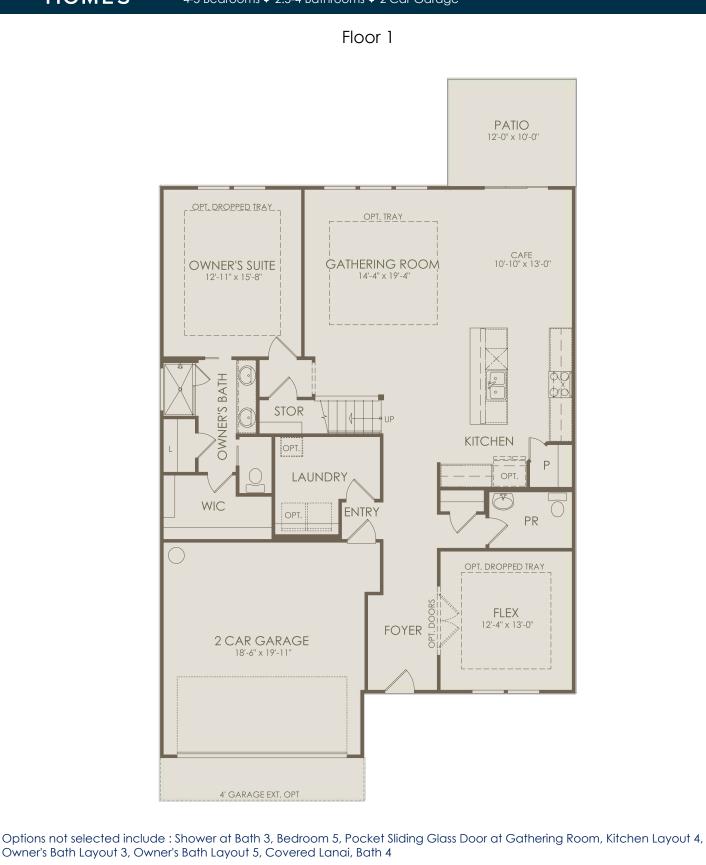

## PRESERVE AT BANNON LAKES

Bannon Lakes Blvd, St. Augustine, FL 32092

Whitestone Floor Plan 4-5 Bedrooms + 2.5-4 Bathrooms + 2 Car Garage

For this application, the company does not warrant or assume any legal liability or responsibility for the accuracy, completeness, or usefulness of any information, apparatus, product, or process disclosed. Base floor plan subject to change based on elevation selected.

Bannon Lakes Blvd, St. Augustine, FL 32092

Whitestone Floor Plan 4-5 Bedrooms + 2.5-4 Bathrooms + 2 Car Garage

Options not selected include : Shower at Bath 3, Bedroom 5, Pocket Sliding Glass Door at Gathering Room, Kitchen Layout 4, Owner's Bath Layout 3, Owner's Bath Layout 5, Covered Lanai, Bath 4

For this application, the company does not warrant or assume any legal liability or responsibility for the accuracy, completeness, or usefulness of any information, apparatus, product, or process disclosed. Base floor plan subject to change based on elevation selected.