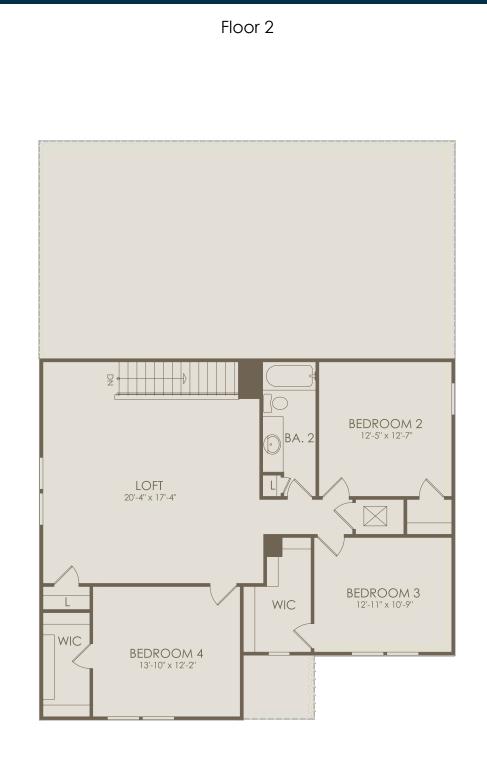

## PRESERVE AT BANNON LAKES

Bannon Lakes Blvd, St. Augustine, FL 32092

Whitestone Floor Plan 4-5 Bedrooms + 2.5-4 Bathrooms + 2 Car Garage

For this application, the company does not warrant or assume any legal liability or responsibility for the accuracy, completeness, or usefulness of any information, apparatus, product, or process disclosed. Base floor plan subject to change based on elevation selected.

For this application, the company does not warrant or assume any legal liability or responsibility for the accuracy, completeness, or usefulness of any information, apparatus, product, or process disclosed. Base floor plan subject to change based on elevation selected.