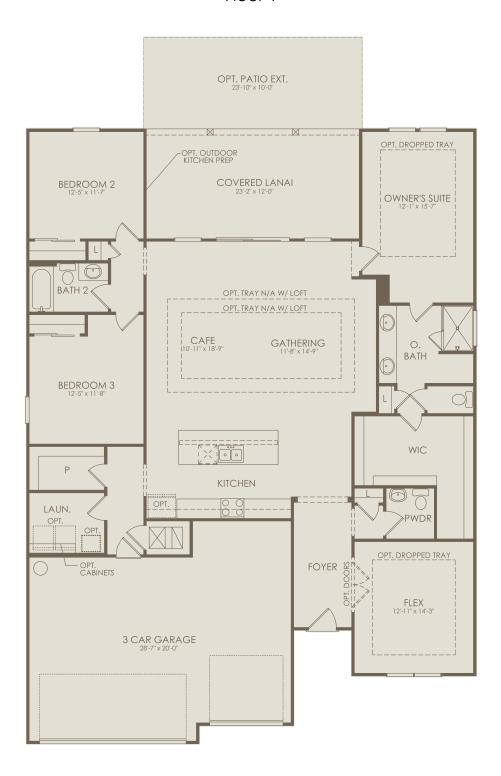

Bradley Park Drive & Russell Road, Green Cove Springs, FL 32043 904-604-6938

Ashby Floor Plan

3-4 Bedrooms + 2.5-3 Bathrooms + 3 Car Garage

## Floor 1

Options not selected include: 4' Garage Extension, Shower at Bath 3, Bedroom 4 and Bath 3, Pocket Sliding Glass Door at Gathering Room, Kitchen Layout 4, Owner's Bath 3, Owner's Bath 5

For this application, the company does not warrant or assume any legal liability or responsibility for the accuracy, completeness, or usefulness of any information, apparatus, product, or process disclosed. Base floor plan subject to change based on elevation selected.