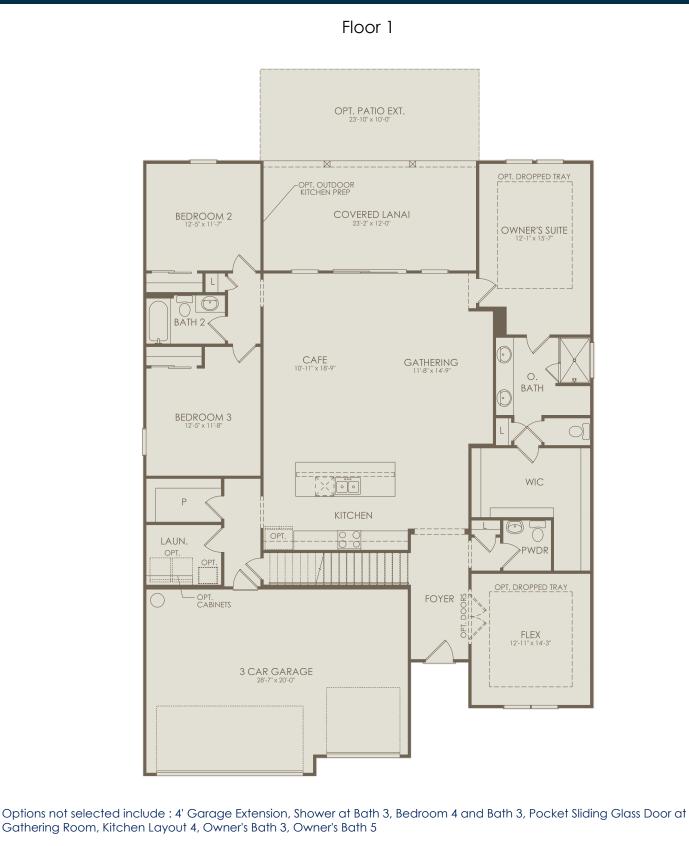

## BRADLEY CREEK

Bradley Park Drive & Russell Road, Green Cove Springs, FL 32043 904-604-6938

## Ashby Grand Floor Plan 4-5 Bedrooms + 3.5-4 Bathrooms + 3 Car Garage

For this application, the company does not warrant or assume any legal liability or responsibility for the accuracy, completeness, or usefulness of any information, apparatus, product, or process disclosed. Base floor plan subject to change based on elevation selected.