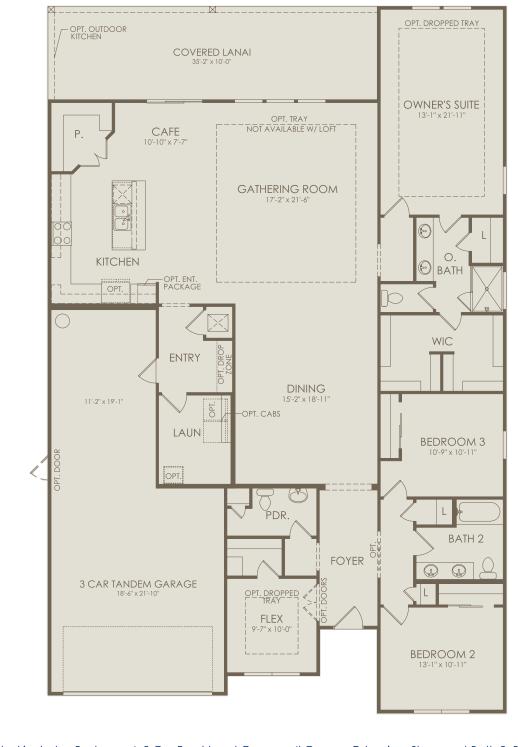

## Easley Floor Plan 3-4 Bedrooms + 2.5-3.5 Bathrooms + 2-3 Car Garage

Floor 1

Options not selected include : Bedroom 4, 3 Car Front Load Garage, 4' Garage Extension, Shower at Bath 3, Bedroom 7, Pocket Sliding Glass Door at Gathering Room, Kitchen Layout 4, Owner's Bath 3, Owner's Bath 5, Sliding Glass Door at Owner's Suite