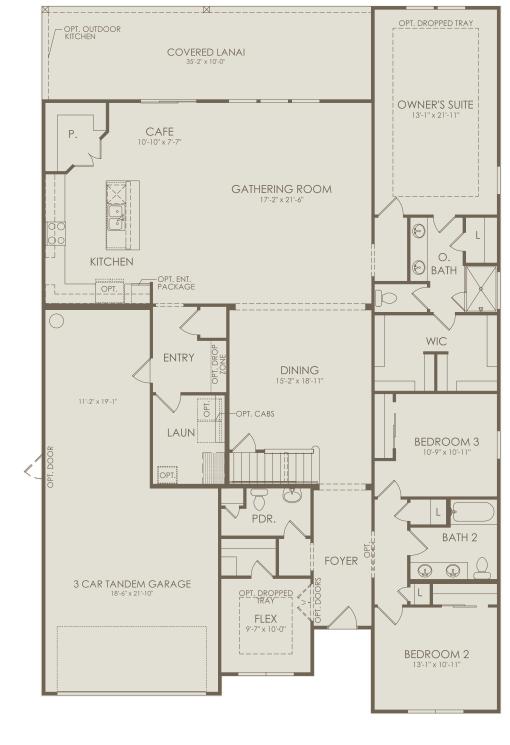

## BRADLEY CREEK

Bradley Park Drive & Russell Road, Green Cove Springs, FL 32043 904-604-6938

## Easley Grand Floor Plan 5-6 Bedrooms + 3.5-4.5 Bathrooms + 2-3 Car Garage

Floor 1

Options not selected include : Bedroom 4, 3 Car Front Load Garage, 4' Garage Extension, Shower at Bath 3, Bedroom 7, Pocket Sliding Glass Door at Gathering Room, Kitchen Layout 4, Owner's Bath 3, Owner's Bath 5, Sliding Glass Door at Owner's Suite

For this application, the company does not warrant or assume any legal liability or responsibility for the accuracy, completeness, or usefulness of any information, apparatus, product, or process disclosed. Base floor plan subject to change based on elevation selected.