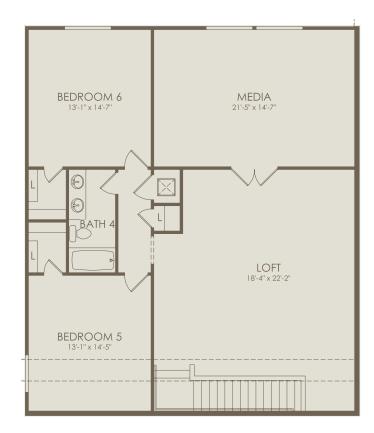

## BRADLEY CREEK

Bradley Park Drive & Russell Road, Green Cove Springs, FL 32043 904-604-6938

## Easley Grand Floor Plan 5-6 Bedrooms + 3.5-4.5 Bathrooms + 2-3 Car Garage

Floor 2

Options not selected include : Bedroom 4, 3 Car Front Load Garage, 4' Garage Extension, Shower at Bath 3, Bedroom 7, Pocket Sliding Glass Door at Gathering Room, Kitchen Layout 4, Owner's Bath 3, Owner's Bath 5, Sliding Glass Door at Owner's Suite

For this application, the company does not warrant or assume any legal liability or responsibility for the accuracy, completeness, or usefulness of any information, apparatus, product, or process disclosed. Base floor plan subject to change based on elevation selected.