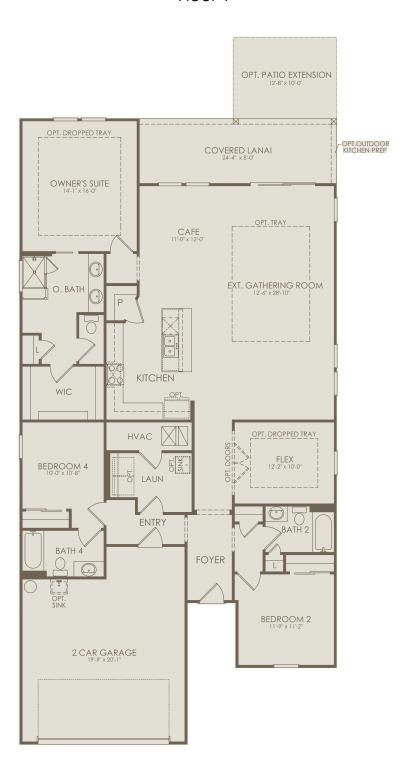

Bradley Park Drive & Russell Road, Green Cove Springs, FL 32043 904-604-6938

Mystique Floor Plan
3-4 Bedrooms \* 3 Bathrooms \* 2 Car Garage

## Floor 1

Options not selected include: Shower at Bath 2, Shower at Bath 4, Sliding Glass Door at Cafe, Pocket Sliding Glass Door at Gathering Room, Bedroom 3, Kitchen Layout 4, Laundry Upgrade, Owner's Bath 3, Owner's Bath 4