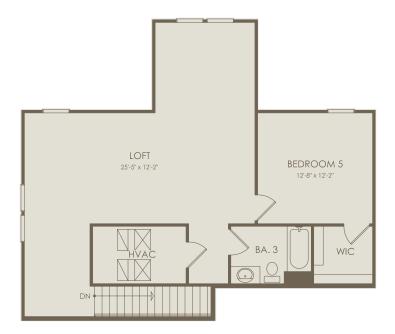

## **BRADLEY CREEK**

Bradley Park Drive & Russell Road, Green Cove Springs, FL 32043 904-604-6938

Mystique Grand Floor Plan
4-5 Bedrooms \* 4 Bathrooms \* 2 Car Garage

Floor 2

Options not selected include: Shower at Bath 2, Shower at Bath 4, Sliding Door at Cafe, Extended Covered Lanai, Bedroom 3, Pocket Sliding Door at Gathering Room, Kitchen Layout 4, Laundry Upgrade, Owner's Bath 3, Owner's Bath 4

For this application, the company does not warrant or assume any legal liability or responsibility for the accuracy, completeness, or usefulness of any information, apparatus, product, or process disclosed. Base floor plan subject to change based on elevation selected.

Page 2 02-27-2024