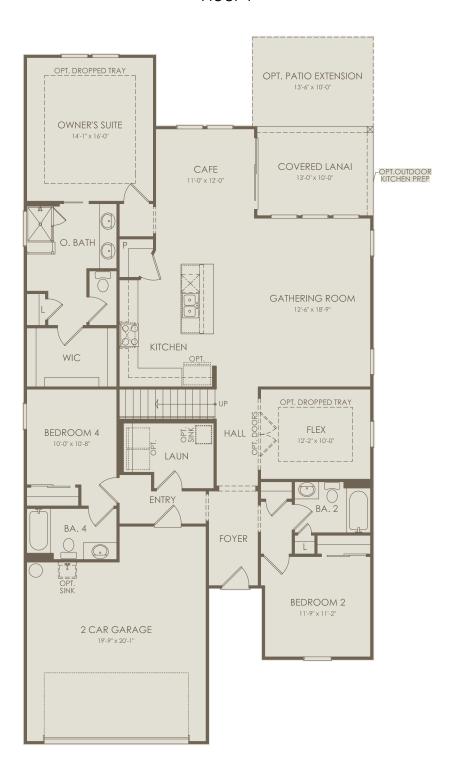

Bradley Park Drive & Russell Road, Green Cove Springs, FL 32043 904-604-6938

Mystique Grand Floor Plan 4-5 Bedrooms \* 4 Bathrooms \* 2 Car Garage

## Floor 1

Options not selected include: Shower at Bath 2, Shower at Bath 4, Sliding Door at Cafe, Extended Covered Lanai, Bedroom 3, Pocket Sliding Door at Gathering Room, Kitchen Layout 4, Laundry Upgrade, Owner's Bath 3, Owner's Bath 4

For this application, the company does not warrant or assume any legal liability or responsibility for the accuracy, completeness, or usefulness of any information, apparatus, product, or process disclosed. Base floor plan subject to change based on elevation selected.

Page 1 02-27-2024