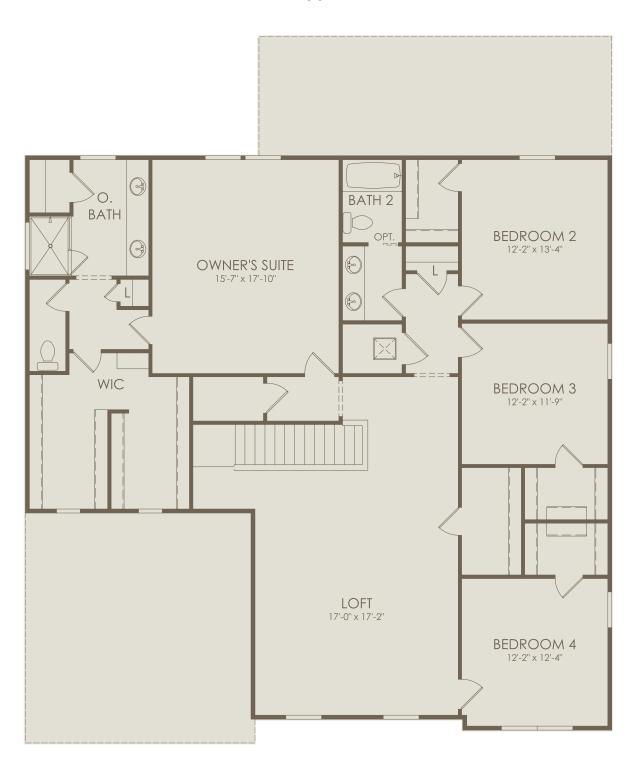

Page 1 02-27-2024

Bradley Park Drive & Russell Road, Green Cove Springs, FL 32043 904-604-6938

Oakhurst Floor Plan
4-5 Bedrooms \* 2.5-4 Bathrooms \* 3 Car Garage

## Floor 2

Options not selected include: 4' Garage Extension, Shower at Bath 4, Bedroom 5 and Bath 4, Pocket Sliding Glass Door at Gathering Room, Kitchen Layout 4, Bath 3, Owner's Bath 3, Owner's Bath 4

For this application, the company does not warrant or assume any legal liability or responsibility for the accuracy, completeness, or usefulness of any information, apparatus, product, or process disclosed. Base floor plan subject to change based on elevation selected.