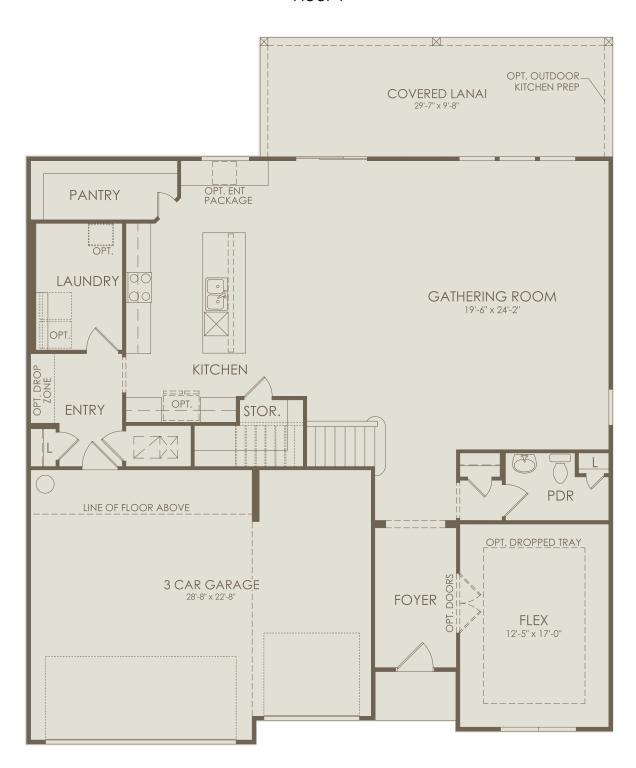

Bradley Park Drive & Russell Road, Green Cove Springs, FL 32043 904-604-6938

Oakhurst Floor Plan
4-5 Bedrooms \* 2.5-4 Bathrooms \* 3 Car Garage

## Floor 1

Options not selected include: 4' Garage Extension, Shower at Bath 4, Bedroom 5 and Bath 4, Pocket Sliding Glass Door at Gathering Room, Kitchen Layout 4, Bath 3, Owner's Bath 3, Owner's Bath 4

For this application, the company does not warrant or assume any legal liability or responsibility for the accuracy, completeness, or usefulness of any information, apparatus, product, or process disclosed. Base floor plan subject to change based on elevation selected.