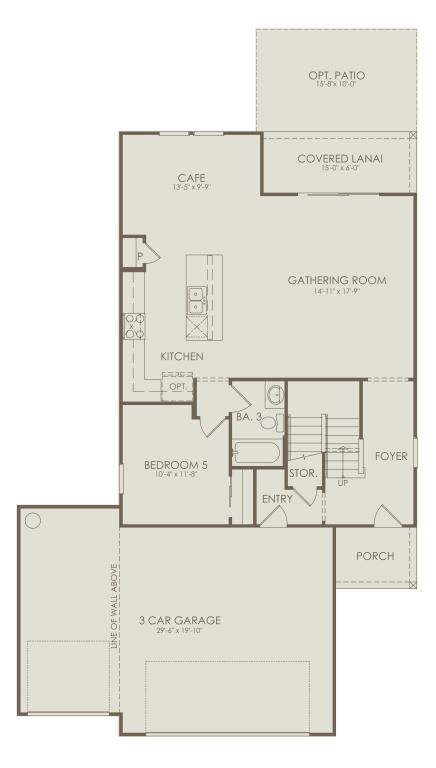

Bradley Park Drive & Russell Road, Green Cove Springs, FL 32043 904-604-6938

Trailside Select Floor Plan
5 Bedrooms \* 3 Bathrooms \* 3 Car Garage

## Floor 1

Options not selected include : 4' Garage Extension, Shower at Bath 3, Covered Lanai Extension, Kitchen Layout 4, Owner's Bath 2, Owner's Bath 3, Owner's Bath 4

For this application, the company does not warrant or assume any legal liability or responsibility for the accuracy, completeness, or usefulness of any information, apparatus, product, or process disclosed. Base floor plan subject to change based on elevation selected.

Page 1 02-27-2024

Bradley Park Drive & Russell Road, Green Cove Springs, FL 32043 904-604-6938

Trailside Select Floor Plan <u>5 Bedrooms</u> \* 3 Bathrooms \* 3 Car Garage