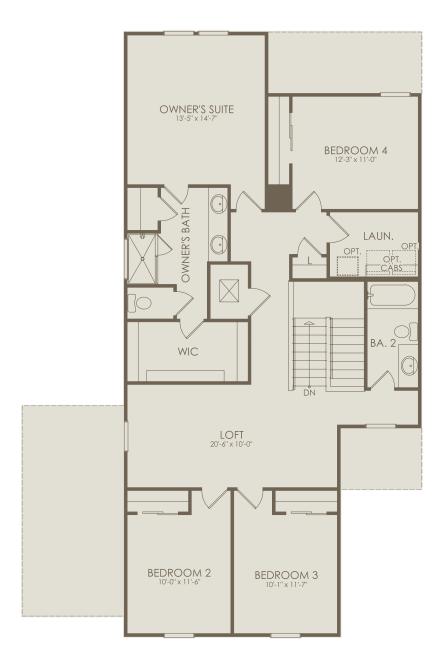

## Floor 2

Options not selected include: 4' Garage Extension, Shower at Bath 3, Covered Lanai Extension, Kitchen Layout 4, Owner's Bath 2, Owner's Bath 3, Owner's Bath 4

For this application, the company does not warrant or assume any legal liability or responsibility for the accuracy, completeness, or usefulness of any information, apparatus, product, or process disclosed. Base floor plan subject to change based on elevation selected.

Page 2 02-27-2024