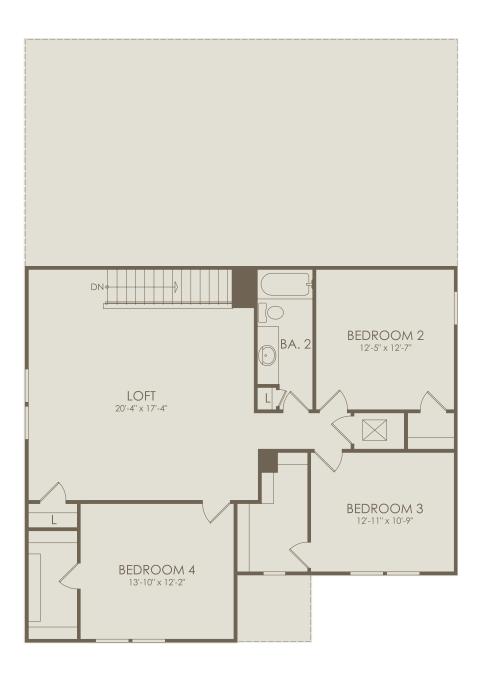

Page 1 02-27-2024

Bradley Park Drive & Russell Road, Green Cove Springs, FL 32043 904-604-6938

Whitestone Floor Plan
4-5 Bedrooms \* 2.5-4 Bathrooms \* 2-3 Car Garage

Floor 2

Options not selected include: 3 Car Garage, 4' Garage Extension, Shower at Bath 3, Pocket Sliding Glass Door at Cafe, Bedroom 5 and Bath 3, Kitchen Layout 4, Owner's Bath 3, Owner's Bath 5, Covered Lanai, Bath 4

For this application, the company does not warrant or assume any legal liability or responsibility for the accuracy, completeness, or usefulness of any information, apparatus, product, or process disclosed. Base floor plan subject to change based on elevation selected.