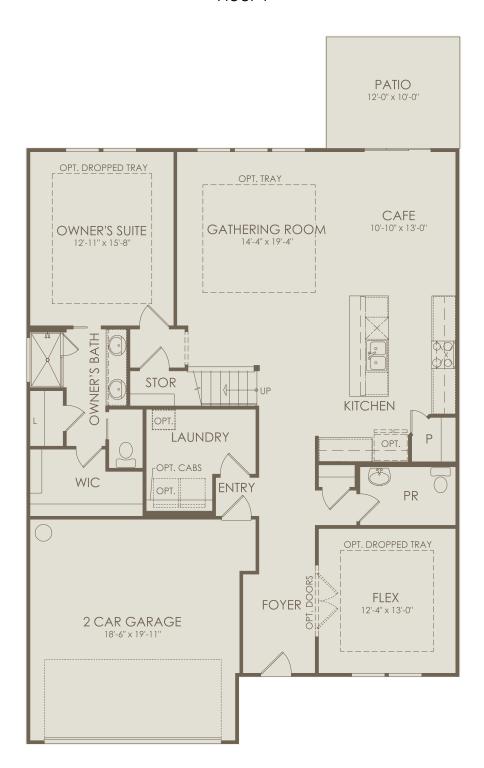

Bradley Park Drive & Russell Road, Green Cove Springs, FL 32043 904-604-6938

Whitestone Floor Plan
4-5 Bedrooms \* 2.5-4 Bathrooms \* 2-3 Car Garage

## Floor 1

Options not selected include: 3 Car Garage, 4' Garage Extension, Shower at Bath 3, Pocket Sliding Glass Door at Cafe, Bedroom 5 and Bath 3, Kitchen Layout 4, Owner's Bath 3, Owner's Bath 5, Covered Lanai, Bath 4

For this application, the company does not warrant or assume any legal liability or responsibility for the accuracy, completeness, or usefulness of any information, apparatus, product, or process disclosed. Base floor plan subject to change based on elevation selected.