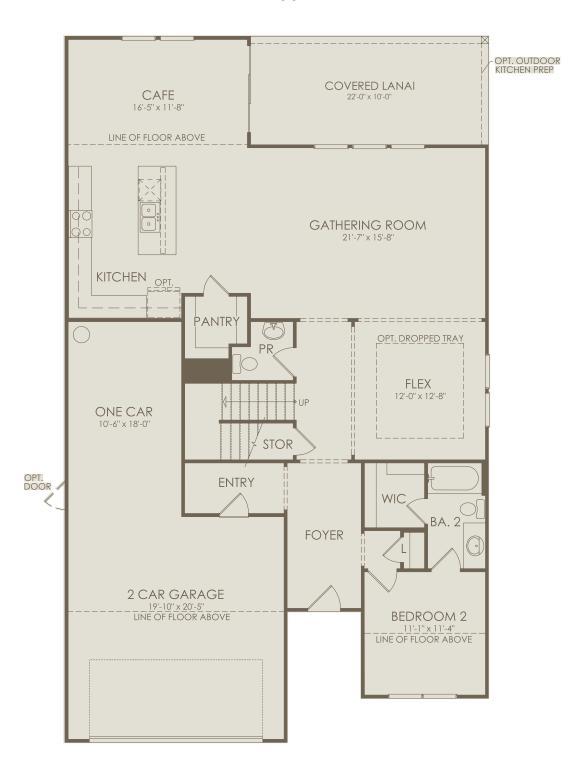

Bradley Park Drive & Russell Road, Green Cove Springs, FL 32043 904-604-6938

Yorkshire Floor Plan <u>5 Bedrooms</u> \* 3.5-4.5 Bathrooms \* 2-3 Car Garage

## Floor 1

Options not selected include: Flex 2, 3 Car Garage, 4' Garage Extension, Shower at Bath 2, Enclosed Flex Room, Pocket Sliding Glass Door at Gathering Room, Kitchen Layout 4, Bath 4, Owner's Bath 3, Owner's Bath 4

For this application, the company does not warrant or assume any legal liability or responsibility for the accuracy, completeness, or usefulness of any information, apparatus, product, or process disclosed. Base floor plan subject to change based on elevation selected.