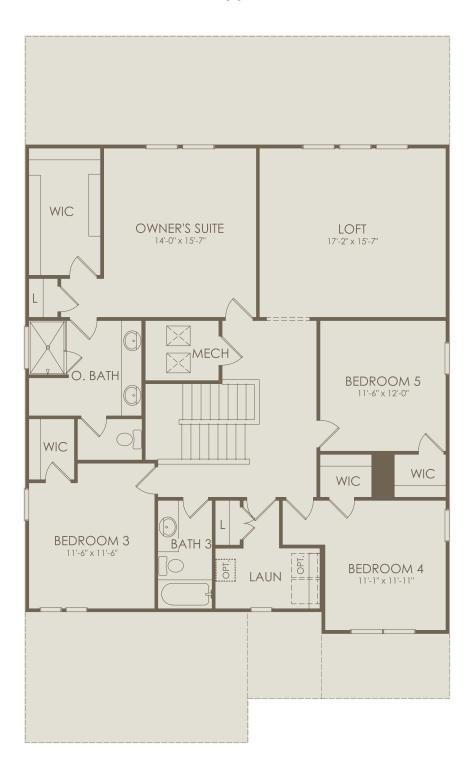

Page I 02-27-2024

Bradley Park Drive & Russell Road, Green Cove Springs, FL 32043 904-604-6938

Yorkshire Floor Plan 5 Bedrooms \* 3.5-4.5 Bathrooms \* 2-3 Car Garage

## Floor 2

Options not selected include: Flex 2, 3 Car Garage, 4' Garage Extension, Shower at Bath 2, Enclosed Flex Room, Pocket Sliding Glass Door at Gathering Room, Kitchen Layout 4, Bath 4, Owner's Bath 3, Owner's Bath 4

For this application, the company does not warrant or assume any legal liability or responsibility for the accuracy, completeness, or usefulness of any information, apparatus, product, or process disclosed. Base floor plan subject to change based on elevation selected.