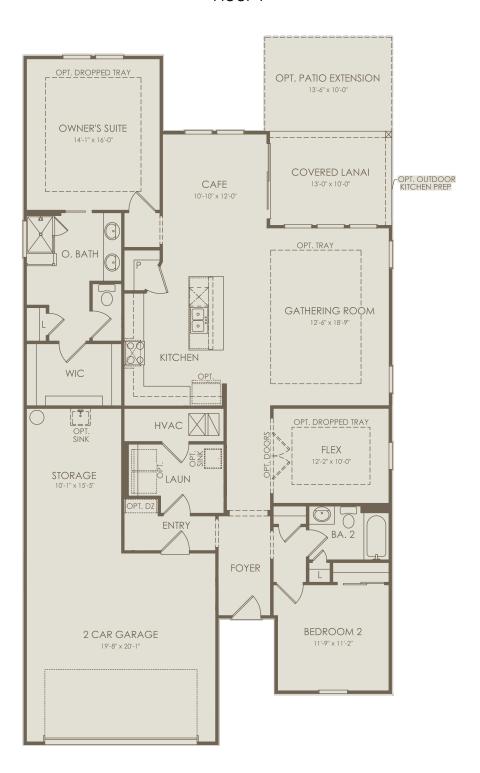

## Mystique Floor Plan 2-4 Bedrooms \* 2-3 Bathrooms \* 2 Car Garage

## Floor 1

Options not selected include: 4' Garage Extension, Shower at Bath 2, Sliding Door at Cafe, Covered Lanai Extension, Bedroom 3, Extended Gathering Room, Pocket Sliding Door at Gathering Room, Kitchen Layout 4, Laundry Upgrade, Owner's Bath Layout 3, Owner's Bath Layout 4, Bath 4, Bedroom 4, Shower at Bath 4