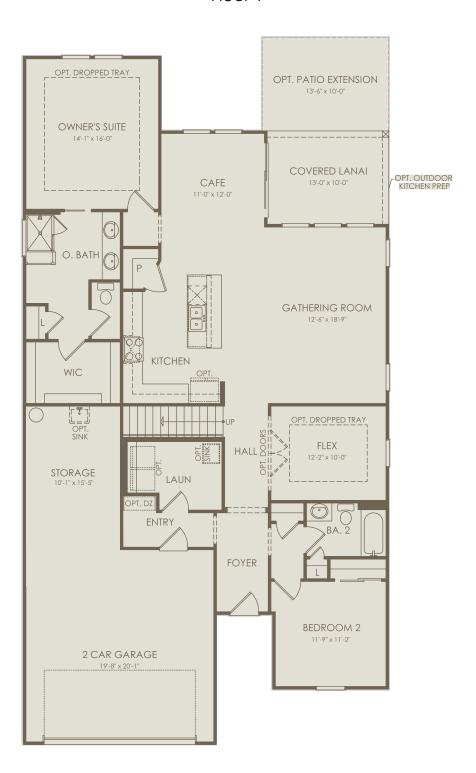

## Floor 1

Options not selected include: 4' Garage Extension, Shower at Bath 2, Sliding Door at Cafe, Covered Lanai Extension, Bedroom 3, Pocket Sliding Door at Gathering Room, Kitchen Layout 4, Laundry Upgrade, Owner's Bath Layout 3, Owner's Bath Layout 4, Bath 4, Bedroom 4, Shower at Bath 4

For this application, the company does not warrant or assume any legal liability or responsibility for the accuracy, completeness, or usefulness of any information, apparatus, product, or process disclosed. Base floor plan subject to change based on elevation selected.

Page 1 02-18-2024

Bermudez Way, St. Augustine, FL 32095

Mystique Grand Floor Plan 3-5 Bedrooms \* 3-4 Bathrooms \* 2 Car Garage