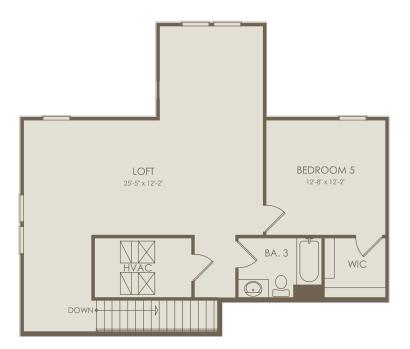

## Floor 2

Options not selected include: 4' Garage Extension, Shower at Bath 2, Sliding Door at Cafe, Covered Lanai Extension, Bedroom 3, Pocket Sliding Door at Gathering Room, Kitchen Layout 4, Laundry Upgrade, Owner's Bath Layout 3, Owner's Bath Layout 4, Bath 4, Bedroom 4, Shower at Bath 4

For this application, the company does not warrant or assume any legal liability or responsibility for the accuracy, completeness, or usefulness of any information, apparatus, product, or process disclosed. Base floor plan subject to change based on elevation selected.

Page 2 02-18-2024