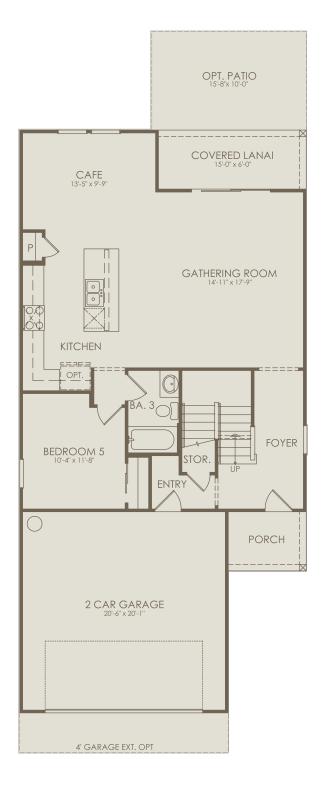

Trailside Floor Plan
5 Bedrooms \* 3 Bathrooms \* 2 Car Garage

## Floor 1

Options not selected include : Shower at Bath 3, Covered Lanai Extension, Kitchen Layout 4, Owner's Bath 2, Owner's Bath 3, Owner's Bath 4

For this application, the company does not warrant or assume any legal liability or responsibility for the accuracy, completeness, or usefulness of any information, apparatus, product, or process disclosed. Base floor plan subject to change based on elevation selected.

Page 1 02-18-2024

Trailside Floor Plan
5 Bedrooms \* 3 Bathrooms \* 2 Car Garage