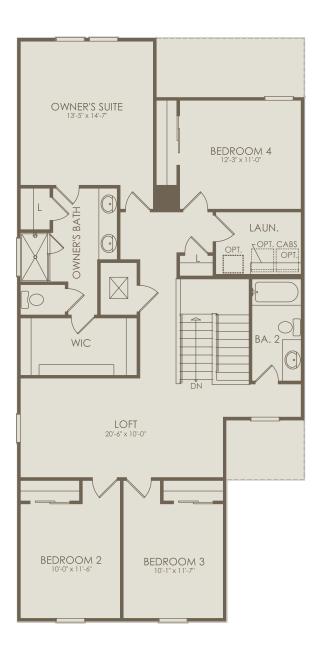

## Floor 2

Options not selected include : Shower at Bath 3, Covered Lanai Extension, Kitchen Layout 4, Owner's Bath 2, Owner's Bath 3, Owner's Bath 4

For this application, the company does not warrant or assume any legal liability or responsibility for the accuracy, completeness, or usefulness of any information, apparatus, product, or process disclosed. Base floor plan subject to change based on elevation selected.

Page 2 02:18-2024