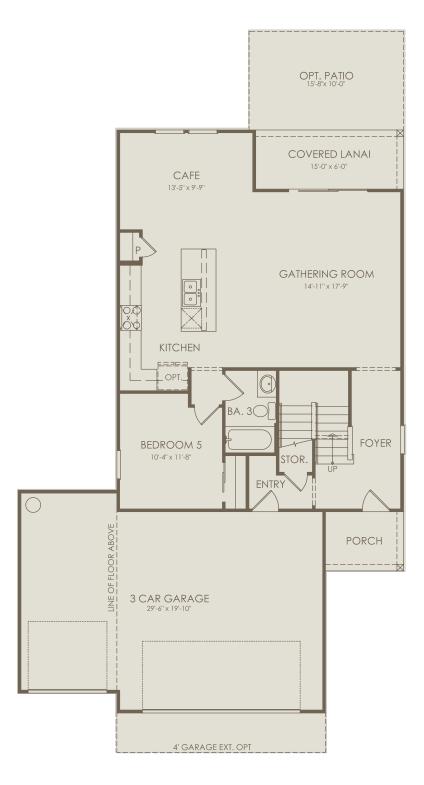

Trailside Select Floor Plan
5 Bedrooms \* 3 Bathrooms \* 3 Car Garage

## Floor 1

Options not selected include : Shower at Bath 3, Covered Lanai Extension, Kitchen Layout 4, Owner's Bath 2, Owner's Bath 3, Owner's Bath 4

For this application, the company does not warrant or assume any legal liability or responsibility for the accuracy, completeness, or usefulness of any information, apparatus, product, or process disclosed. Base floor plan subject to change based on elevation selected.

Page 1 02-18-2024

Bermudez Way, St. Augustine, FL 32095

Trailside Select Floor Plan
5 Bedrooms \* 3 Bathrooms \* 3 Car Garage