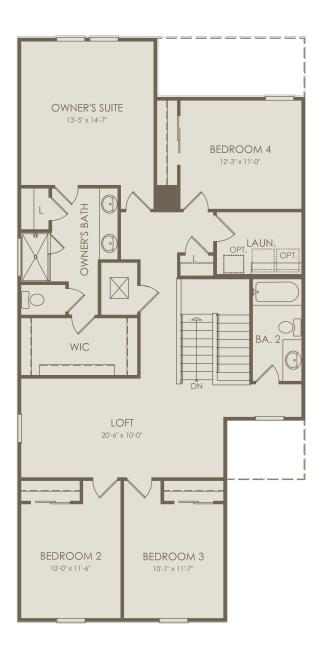

## Floor 2

Options not selected include : Shower at Bath 3, Covered Lanai Extension, Kitchen Layout 4, Owner's Bath 2, Owner's Bath 3, Owner's Bath 4

For this application, the company does not warrant or assume any legal liability or responsibility for the accuracy, completeness, or usefulness of any information, apparatus, product, or process disclosed. Base floor plan subject to change based on elevation selected.

Page 2 02-18-2024