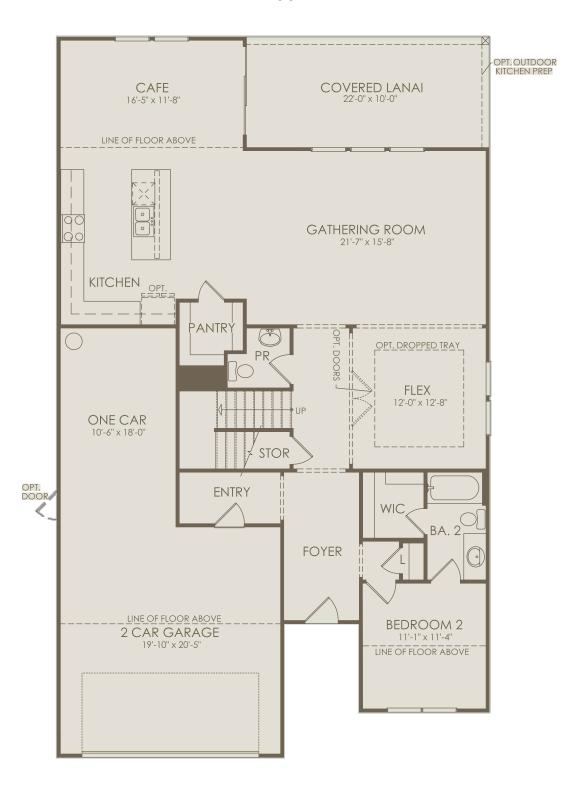

Bermudez Way, St. Augustine, FL 32095

Yorkshire Floor Plan 5 Bedrooms \* 3.5-4.5 Bathrooms \* 2-3 Car Garage

## Floor 1

Options not selected include: Flex 2, 4' Garage Extension, Shower at Bath 2, Pocket Sliding Glass Door at Gathering Room, Kitchen Layout 4, Bath 4, Owner's Bath 3, Owner's Bath 4

For this application, the company does not warrant or assume any legal liability or responsibility for the accuracy, completeness, or usefulness of any information, apparatus, product, or process disclosed. Base floor plan subject to change based on elevation selected.

Page 1 02-18-2024

Bermudez Way, St. Augustine, FL 32095

Yorkshire Floor Plan 5 Bedrooms \* 3.5-4.5 Bathrooms \* 2-3 Car Garage