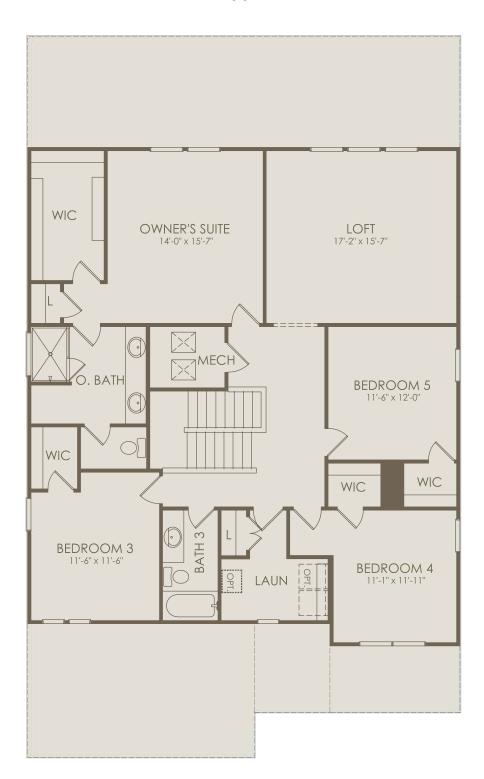

## Floor 2

Options not selected include: Flex 2, 4' Garage Extension, Shower at Bath 2, Pocket Sliding Glass Door at Gathering Room, Kitchen Layout 4, Bath 4, Owner's Bath 3, Owner's Bath 4

For this application, the company does not warrant or assume any legal liability or responsibility for the accuracy, completeness, or usefulness of any information, apparatus, product, or process disclosed. Base floor plan subject to change based on elevation selected.

Page 2 02-18-2024