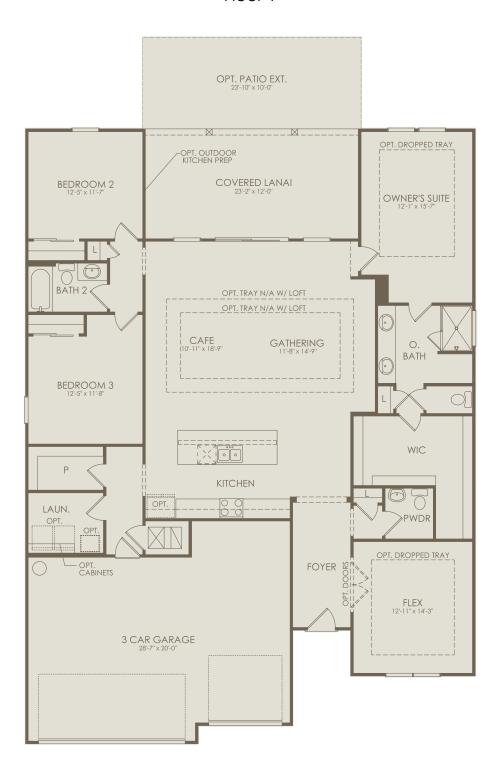

## **DOUBLE BRANCH**

Kindlewood Drive, Middleburg, FL 32068 (904) 604-7656

Ashby Floor Plan

3-4 Bedrooms + 2.5-3 Bathrooms + 3 Car Garage

## Floor 1

Options not selected include: 4' Garage Extension, Shower at Bath 3, Bedroom 4 and Bath 3, Pocket Sliding Glass Door at Gathering Room, Kitchen Layout 4, Owner's Bath 3, Owner's Bath 5

For this application, the company does not warrant or assume any legal liability or responsibility for the accuracy, completeness, or usefulness of any information, apparatus, product, or process disclosed. Base floor plan subject to change based on elevation selected.