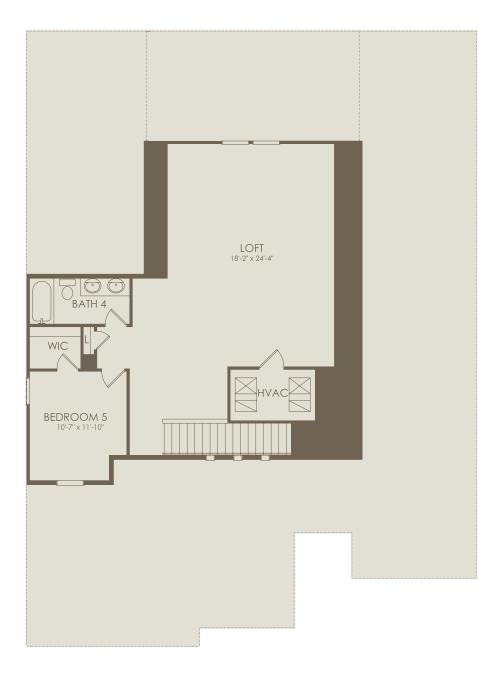

## DOUBLE BRANCH

Kindlewood Drive, Middleburg, FL 32068 (904) 604-7656

Ashby Grand Floor Plan
4-5 Bedrooms \* 3.5-4 Bathrooms \* 3 Car Garage

## Floor 2

Options not selected include: 4' Garage Extension, Shower at Bath 3, Bedroom 4 and Bath 3, Pocket Sliding Glass Door at Gathering Room, Kitchen Layout 4, Owner's Bath 3, Owner's Bath 5

For this application, the company does not warrant or assume any legal liability or responsibility for the accuracy, completeness, or usefulness of any information, apparatus, product, or process disclosed. Base floor plan subject to change based on elevation selected.