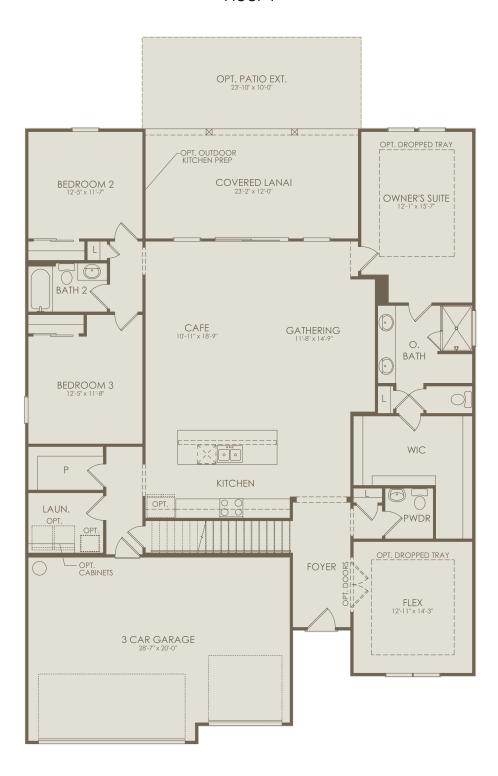

## **DOUBLE BRANCH**

Kindlewood Drive, Middleburg, FL 32068 (904) 604-7656

Ashby Grand Floor Plan
4-5 Bedrooms \* 3.5-4 Bathrooms \* 3 Car Garage

## Floor 1

Options not selected include: 4' Garage Extension, Shower at Bath 3, Bedroom 4 and Bath 3, Pocket Sliding Glass Door at Gathering Room, Kitchen Layout 4, Owner's Bath 3, Owner's Bath 5

For this application, the company does not warrant or assume any legal liability or responsibility for the accuracy, completeness, or usefulness of any information, apparatus, product, or process disclosed. Base floor plan subject to change based on elevation selected.