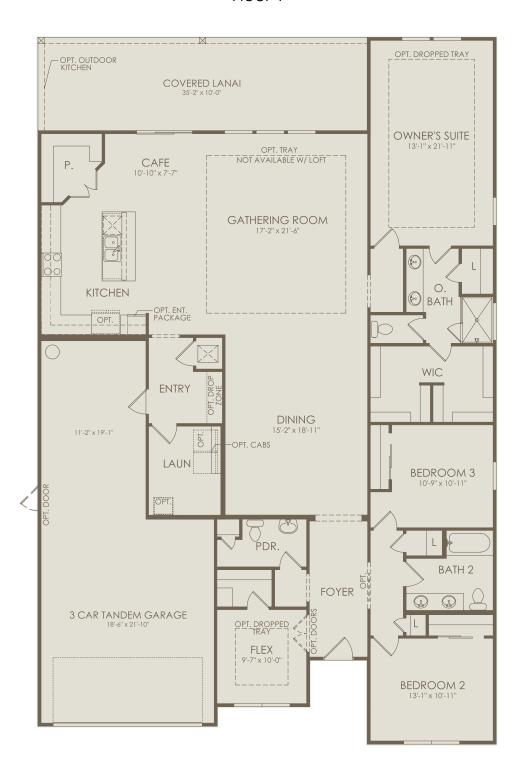

## **DOUBLE BRANCH**

Kindlewood Drive, Middleburg, FL 32068 (904) 604-7656

Easley Floor Plan

3-4 Bedrooms \* 2.5-3.5 Bathrooms \* 2-3 Car Garage

## Floor 1

Options not selected include: Bedroom 4, 3 Car Front Load Garage, 4' Garage Extension, Shower at Bath 3, Bedroom 7, Pocket Sliding Glass Door at Gathering Room, Kitchen Layout 4, Owner's Bath 3, Owner's Bath 5, Sliding Glass Door at Owner's Suite