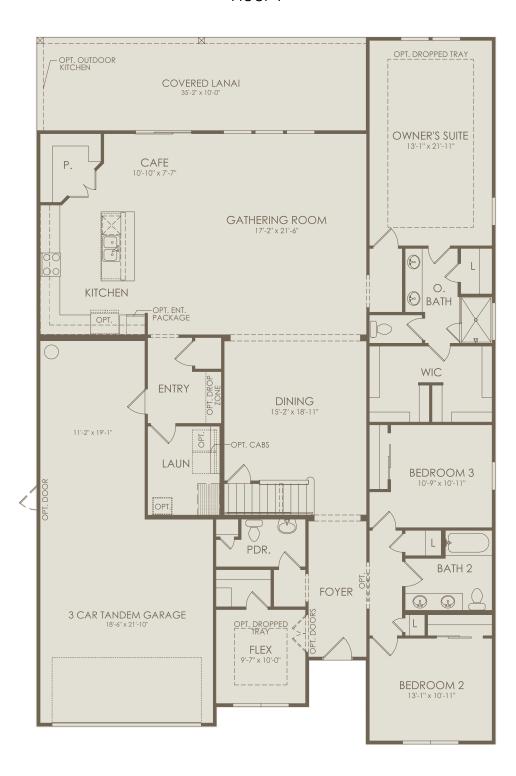

## **DOUBLE BRANCH**

Kindlewood Drive, Middleburg, FL 32068 (904) 604-7656

Easley Grand Floor Plan
<u>5-6 Bedrooms</u> \* 3.5-4.5 Bathrooms \* 2-3 Car Garage

## Floor 1

Options not selected include: Bedroom 4, 3 Car Front Load Garage, 4' Garage Extension, Shower at Bath 3, Bedroom 7, Pocket Sliding Glass Door at Gathering Room, Kitchen Layout 4, Owner's Bath 3, Owner's Bath 5, Sliding Glass Door at Owner's Suite

For this application, the company does not warrant or assume any legal liability or responsibility for the accuracy, completeness, or usefulness of any information, apparatus, product, or process disclosed. Base floor plan subject to change based on elevation selected.