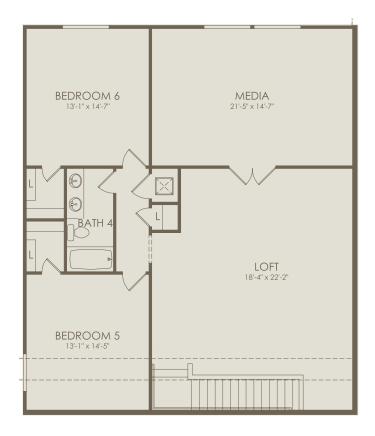

## DOUBLE BRANCH

Kindlewood Drive, Middleburg, FL 32068 (904) 604-7656

Easley Grand Floor Plan
<u>5-6 Bedrooms</u> \* 3.5-4.5 Bathrooms \* 2-3 Car Garage

Floor 2

Options not selected include: Bedroom 4, 3 Car Front Load Garage, 4' Garage Extension, Shower at Bath 3, Bedroom 7, Pocket Sliding Glass Door at Gathering Room, Kitchen Layout 4, Owner's Bath 3, Owner's Bath 5, Sliding Glass Door at Owner's Suite

For this application, the company does not warrant or assume any legal liability or responsibility for the accuracy, completeness, or usefulness of any information, apparatus, product, or process disclosed. Base floor plan subject to change based on elevation selected.