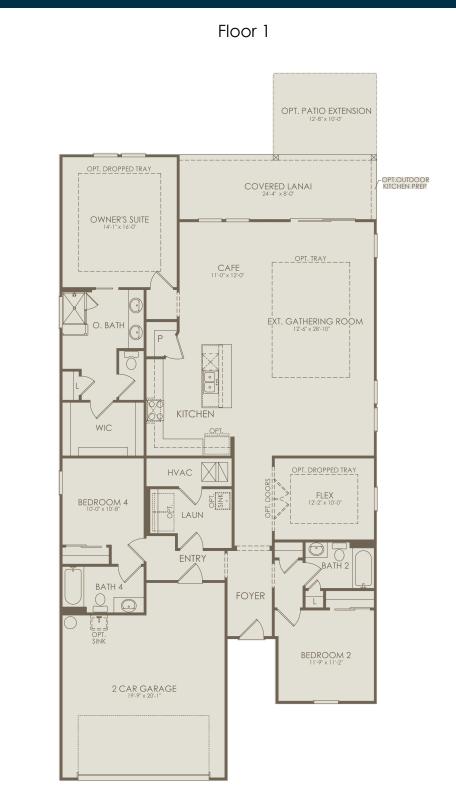

## DOUBLE BRANCH

Pulte

Kindlewood Drive, Middleburg, FL 32068 (904) 604-7656

## Mystique Floor Plan 3-4 Bedrooms + 3 Bathrooms + 2 Car Garage

Options not selected include : Shower at Bath 2, Shower at Bath 4, Sliding Glass Door at Cafe, Pocket Sliding Glass Door at Gathering Room, Bedroom 3, Kitchen Layout 4, Laundry Upgrade, Owner's Bath 3, Owner's Bath 4