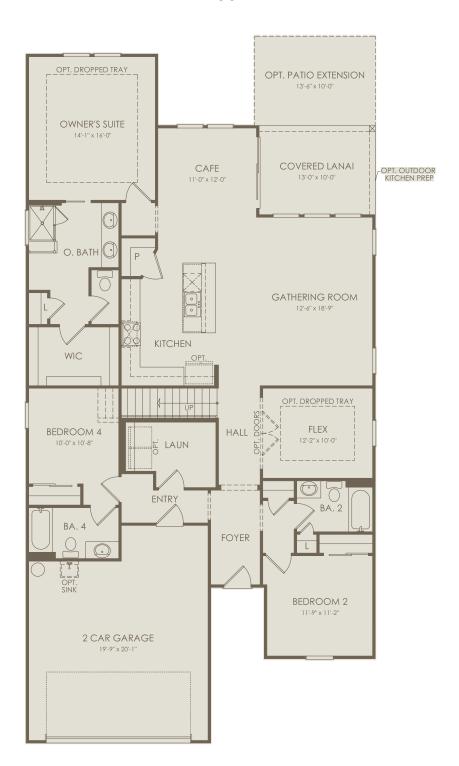

## **DOUBLE BRANCH**

Kindlewood Drive, Middleburg, FL 32068 (904) 604-7656

Mystique Grand Floor Plan 4-5 Bedrooms \* 4 Bathrooms \* 2 Car Garage

## Floor 1

Options not selected include: Shower at Bath 2, Shower at Bath 4, Sliding Door at Cafe, Covered Lanai Extension, Bedroom 3, Pocket Sliding Door at Gathering Room, Kitchen Layout 4, Laundry Upgrade, Owner's Bath 3, Owner's Bath 4