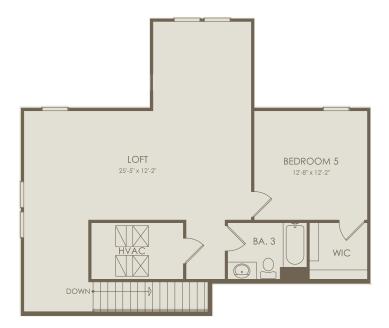

## DOUBLE BRANCH

Kindlewood Drive, Middleburg, FL 32068 (904) 604-7656

Mystique Grand Floor Plan
4-5 Bedrooms \* 4 Bathrooms \* 2 Car Garage

Floor 2

Options not selected include: Shower at Bath 2, Shower at Bath 4, Sliding Door at Cafe, Covered Lanai Extension, Bedroom 3, Pocket Sliding Door at Gathering Room, Kitchen Layout 4, Laundry Upgrade, Owner's Bath 3, Owner's Bath 4