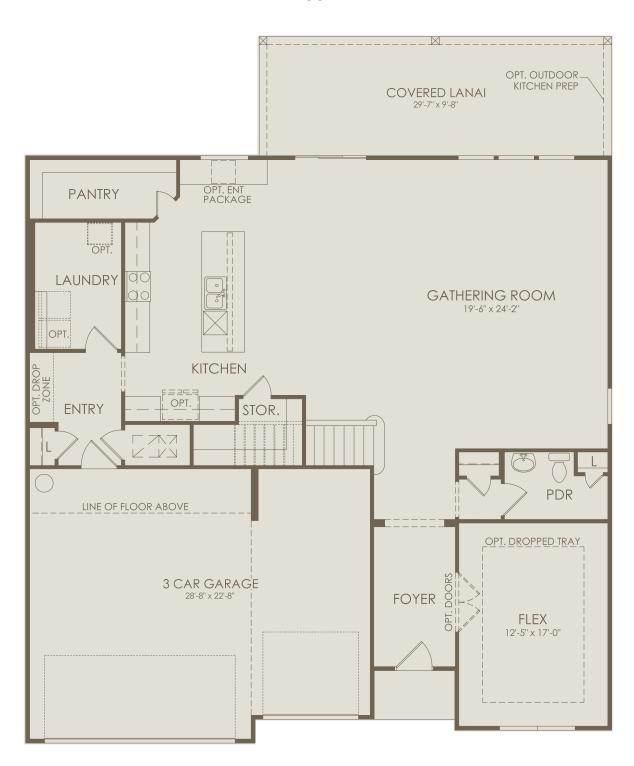

## **DOUBLE BRANCH**

Kindlewood Drive, Middleburg, FL 32068 (904) 604-7656

Oakhurst Floor Plan
4-5 Bedrooms \* 2.5-4 Bathrooms \* 3 Car Garage

## Floor 1

Options not selected include: 4' Garage Extension, Shower at Bath 4, Bedroom 5 and Bath 4, Pocket Sliding Glass Door at Gathering Room, Kitchen Layout 4, Bath 3, Owner's Bath 3, Owner's Bath 4

For this application, the company does not warrant or assume any legal liability or responsibility for the accuracy, completeness, or usefulness of any information, apparatus, product, or process disclosed. Base floor plan subject to change based on elevation selected.