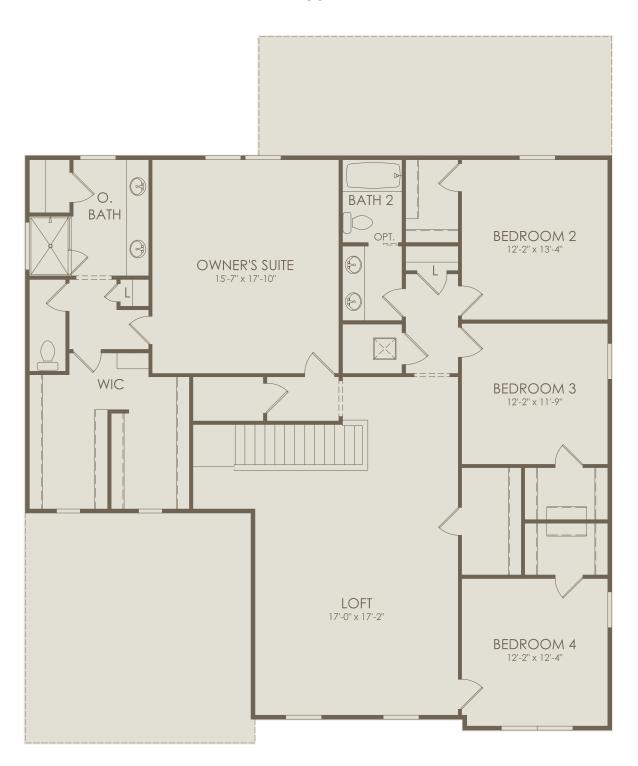

## DOUBLE BRANCH

Kindlewood Drive, Middleburg, FL 32068 (904) 604-7656

Oakhurst Floor Plan 4-5 Bedrooms \* 2.5-4 Bathrooms \* 3 Car Garage

## Floor 2

Options not selected include: 4' Garage Extension, Shower at Bath 4, Bedroom 5 and Bath 4, Pocket Sliding Glass Door at Gathering Room, Kitchen Layout 4, Bath 3, Owner's Bath 3, Owner's Bath 4

For this application, the company does not warrant or assume any legal liability or responsibility for the accuracy, completeness, or usefulness of any information, apparatus, product, or process disclosed. Base floor plan subject to change based on elevation selected.