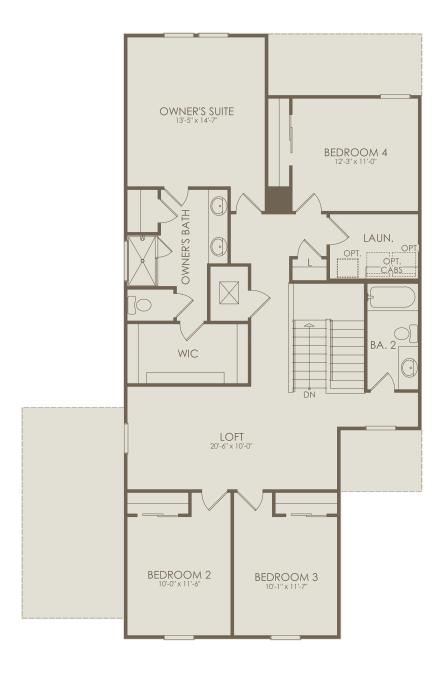

## DOUBLE BRANCH

Kindlewood Drive, Middleburg, FL 32068 (904) 604-7656

Trailside Select Floor Plan 5 Bedrooms \* 3 Bathrooms \* 3 Car Garage

## Floor 2

Options not selected include : 4' Garage Extension, Shower at Bath 3, Covered Lanai Extension, Kitchen Layout 4, Owner's Bath 2, Owner's Bath 3, Owner's Bath 4

For this application, the company does not warrant or assume any legal liability or responsibility for the accuracy, completeness, or usefulness of any information, apparatus, product, or process disclosed. Base floor plan subject to change based on elevation selected.

Page 2 02-28-2024