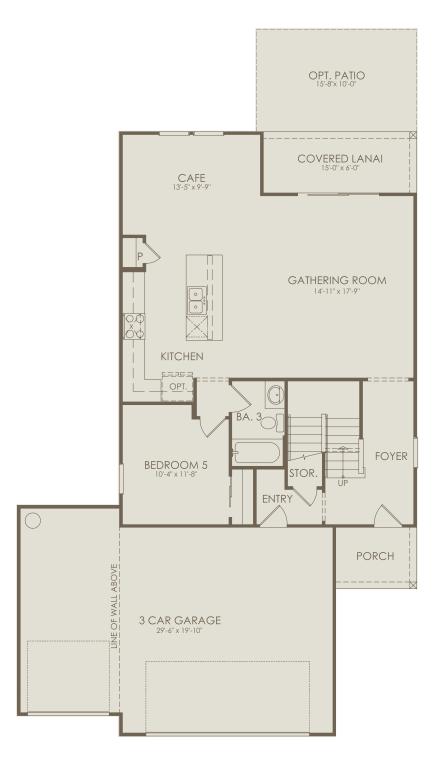

## **DOUBLE BRANCH**

Kindlewood Drive, Middleburg, FL 32068 (904) 604-7656

Trailside Select Floor Plan 5 Bedrooms \* 3 Bathrooms \* 3 Car Garage

## Floor 1

Options not selected include : 4' Garage Extension, Shower at Bath 3, Covered Lanai Extension, Kitchen Layout 4, Owner's Bath 2, Owner's Bath 3, Owner's Bath 4

For this application, the company does not warrant or assume any legal liability or responsibility for the accuracy, completeness, or usefulness of any information, apparatus, product, or process disclosed. Base floor plan subject to change based on elevation selected.

Page 1 02-28-2024