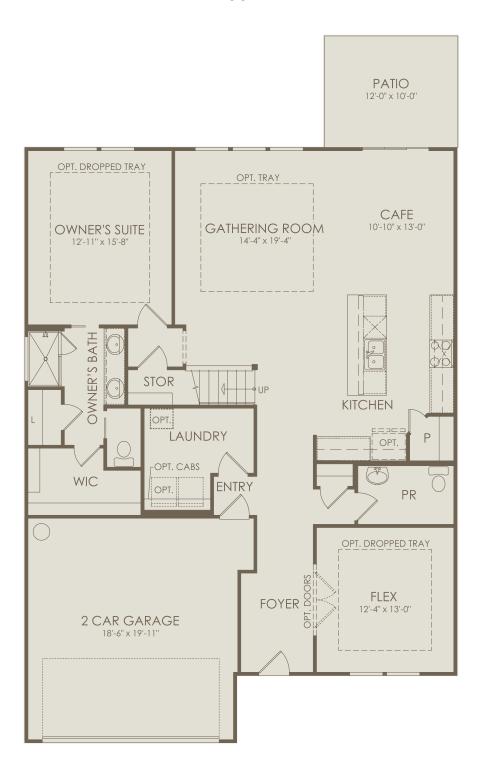

## **DOUBLE BRANCH**

Kindlewood Drive, Middleburg, FL 32068 (904) 604-7656

Whitestone Floor Plan
4-5 Bedrooms \* 2.5-4 Bathrooms \* 2-3 Car Garage

## Floor 1

Options not selected include: 3 Car Garage, 4' Garage Extension, Shower at Bath 3, Pocket Sliding Glass Door at Cafe, Bedroom 5 and Bath 3, Kitchen Layout 4, Owner's Bath 3, Owner's Bath 5, Covered Lanai, Bath 4

For this application, the company does not warrant or assume any legal liability or responsibility for the accuracy, completeness, or usefulness of any information, apparatus, product, or process disclosed. Base floor plan subject to change based on elevation selected.

Page 1 02-28-2024