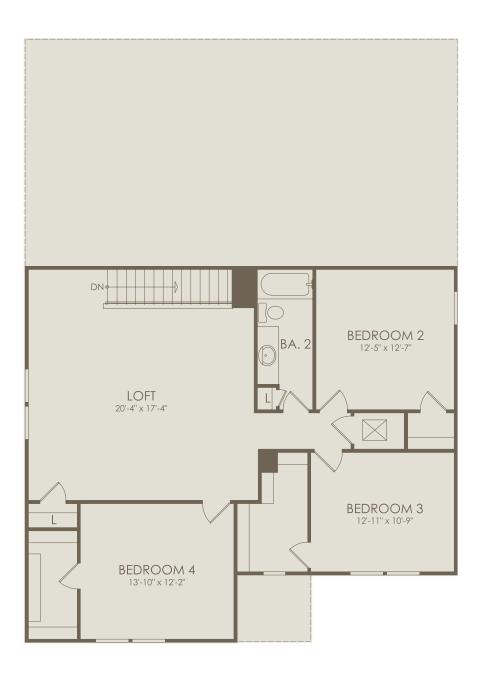

## DOUBLE BRANCH

Kindlewood Drive, Middleburg, FL 32068 (904) 604-7656

Whitestone Floor Plan
4-5 Bedrooms \* 2.5-4 Bathrooms \* 2-3 Car Garage

Floor 2

Options not selected include: 3 Car Garage, 4' Garage Extension, Shower at Bath 3, Pocket Sliding Glass Door at Cafe, Bedroom 5 and Bath 3, Kitchen Layout 4, Owner's Bath 3, Owner's Bath 5, Covered Lanai, Bath 4

For this application, the company does not warrant or assume any legal liability or responsibility for the accuracy, completeness, or usefulness of any information, apparatus, product, or process disclosed. Base floor plan subject to change based on elevation selected.

Page 2 02-28-2024