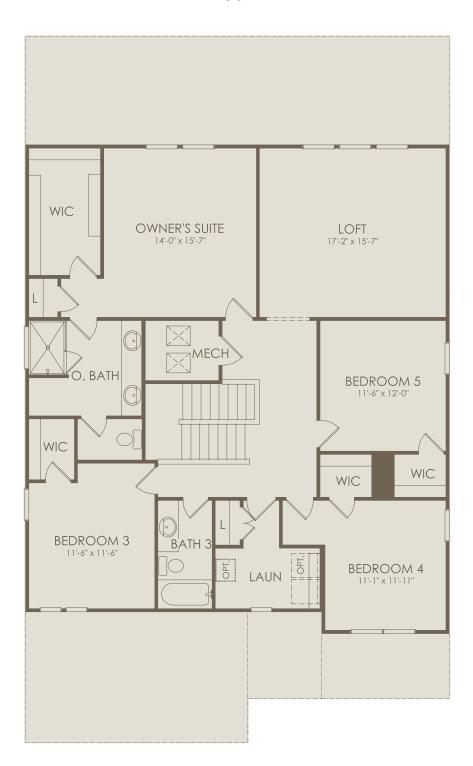

## DOUBLE BRANCH

Kindlewood Drive, Middleburg, FL 32068 (904) 604-7656

Yorkshire Floor Plan 5 Bedrooms \* 3.5-4.5 Bathrooms \* 2-3 Car Garage

## Floor 2

Options not selected include: Flex 2, 3 Car Garage, 4' Garage Extension, Shower at Bath 2, Enclosed Flex Room, Pocket Sliding Glass Door at Gathering Room, Kitchen Layout 4, Bath 4, Owner's Bath 3, Owner's Bath 4

For this application, the company does not warrant or assume any legal liability or responsibility for the accuracy, completeness, or usefulness of any information, apparatus, product, or process disclosed. Base floor plan subject to change based on elevation selected.