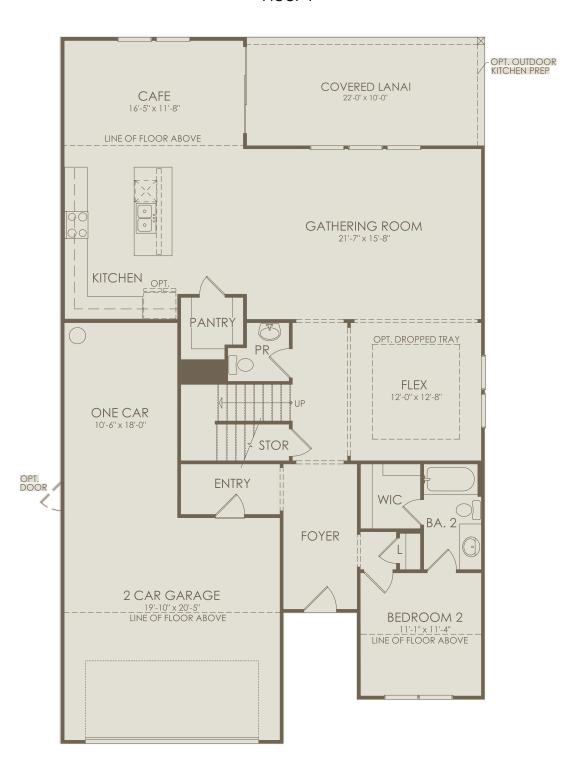

## **DOUBLE BRANCH**

Kindlewood Drive, Middleburg, FL 32068 (904) 604-7656

Yorkshire Floor Plan 5 Bedrooms \* 3.5-4.5 Bathrooms \* 2-3 Car Garage

## Floor 1

Options not selected include: Flex 2, 3 Car Garage, 4' Garage Extension, Shower at Bath 2, Enclosed Flex Room, Pocket Sliding Glass Door at Gathering Room, Kitchen Layout 4, Bath 4, Owner's Bath 3, Owner's Bath 4

For this application, the company does not warrant or assume any legal liability or responsibility for the accuracy, completeness, or usefulness of any information, apparatus, product, or process disclosed. Base floor plan subject to change based on elevation selected.