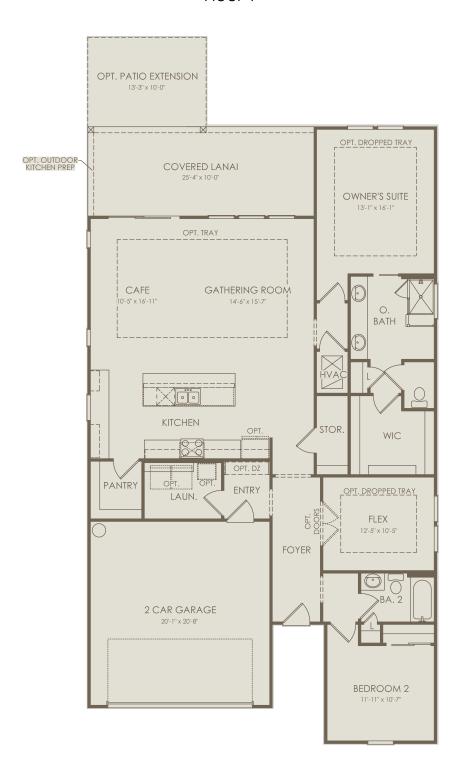

## Palmary Floor Plan

2-3 Bedrooms + 2 Bathrooms + 2 Car Garage + 1,858 Sq. Ft.

## Floor 1

Options not selected include: 4' Garage Extension, Shower at Bath 2, Sunroom, Bedroom 3, Kitchen Layout 4, Laundry Upgrade, Owner's Bath 3, Owner's Bath 6

For this application, the company does not warrant or assume any legal liability or responsibility for the accuracy, completeness, or usefulness of any information, apparatus, product, or process disclosed. Base floor plan subject to change based on elevation selected.