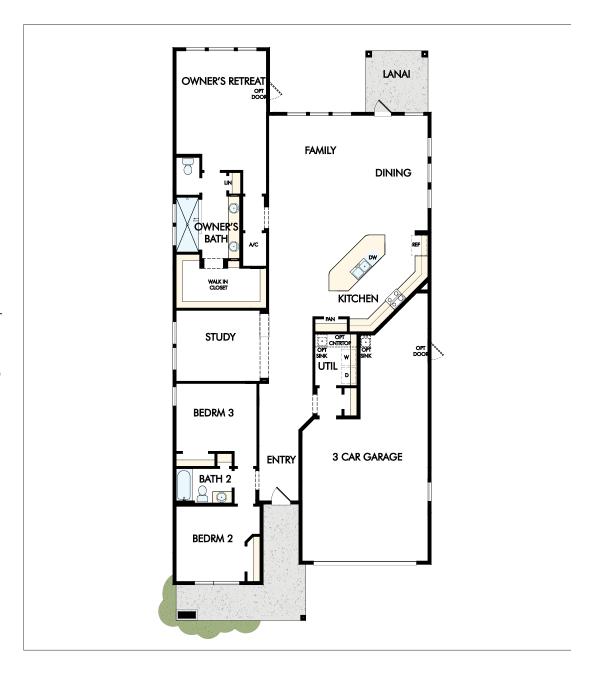

## **David Weekley Homes**

From \$526,900.00 | 2308 sq. ft. | 2 Stories | 3 Bedrooms | 2 Bathrooms | 2 Car Garage **1st Floor** 

| Options  ☐ 8' Garage Door  ☐ 12' Ceiling Option (N/A with Bonus)  ☐ 12' Sliding Glass Door in Family Room  ☐ Attic Stairs |
|---------------------------------------------------------------------------------------------------------------------------|
| ☐ Backpack Rack                                                                                                           |
| ☐ Bedroom 4 w/Bath                                                                                                        |
| ☐ Cooktop Kitchen w/ 36"<br>Integrated Hood & Built-<br>In Micro/Oven                                                     |
| ☐ Cooktop Kitchen w/ Built-<br>In Double Oven &<br>Microwave                                                              |
| ☐ Cooktop Kitchen w/<br>Designer Hood, Built-In<br>Microwave & Oven                                                       |
| ☐ Cooktop Kitchen w/<br>Designer Hood/Built-in<br>Dbl Oven & Micro                                                        |
| ☐ Desk Cabinet                                                                                                            |
| ☐ Dining Sliding Glass Dool ☐ Extended Lanai                                                                              |
| ☐ Extended Lanai with 12'<br>Ceiling Option - Adds 143<br>SF                                                              |
| ☐ Garage Service Door                                                                                                     |
| ☐ Hobby Room                                                                                                              |
| ☐ Owner's Bath Single<br>Door                                                                                             |
| ☐ Owner's Bath with                                                                                                       |
| Separate Tub& Shower                                                                                                      |
| <ul><li>☐ Owner's Retreat Tray<br/>Ceiling</li></ul>                                                                      |
| ☐ Owner's Retreat with French Door                                                                                        |
| ☐ Shower at Bath 2                                                                                                        |
| ☐ Sink at Utility Room                                                                                                    |

☐ Sliding Glass Door at Diningwith 12' Ceiling (3

☐ Sliding Glass Door at

☐ Study French Doors☐ Study Tray Ceiling

Family with 12' Ceiling (3

Panels)

Panels)

Salas Offica: Salas Taam