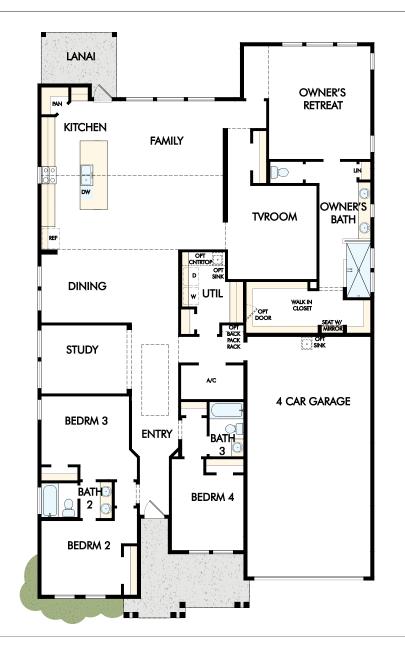

From \$682,900.00 | 2921 sq. ft. | 1 Story | 4 Bedrooms | 3 Bathrooms | 4 Car Garage

1st Floor

Options

- □ 8' Garage Door
- Backpack Rack
- □ Beams at Dining Room
- □ Beams at Entry
- □ Beams at Family Room
- □ Beams at Owner's Retreat
- □ Bedroom #5 with Bath #4
- Cooktop Kitchen w/ 36" Int. Hood & Built-In Micro/Oven
- Cooktop Kitchen w/ Designer Hood, Built-In Micro/Oven
- Countertop at Utility Room
- □ Dog Wash Station
- Drop-In Utility Sink and BaseCabinet
- Enclosed Study with Doors
- Enclosed TV Room with Doors
- Extended Lanai
- Exterior Door at Owner's Retreat
- Exterior Door from Garage to Outside
- $\Box$  Hobby Room
- Optional Door at Owner's Closet
- Owner's Bath with Separate Tub& Shower
- Pool Bath
- Pool Bath & Cooktop Kitchen w/Des. Hood & Built-in MW/Oven
- Pool Bath & Cooktop Kitchen w/Des. Hood & Double Oven & MW
- Pool Bath & Cooktop Kitchen w/Int. Hood & Built-in MW/Oven
- Pool Bath & Cooktop Kitchen w/Int. Hood & Double Oven & MW
- Shower with Enclosure in lieu of Tub/Shower at Bath 2