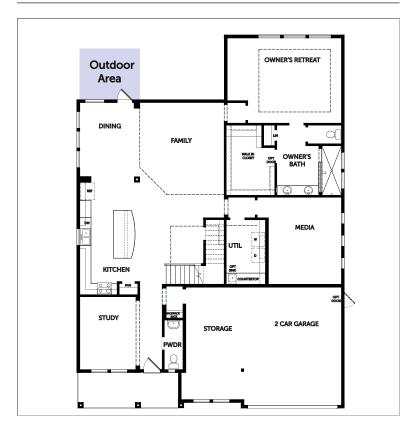

# Riverside (D612) First Floor

## Your Floor Plan

# Floor Plan Details

| Sq Ft.     | 3056      |
|------------|-----------|
| Home Size  | 48' x 68' |
| Bedrooms   | 4         |
| Full Baths | 3         |
| Half Baths | 1         |

## Your Interior Zones

- 1.1 Kitchen with pantry and attached dining room and separate study (DA010101)
- 2.1 Under-stairs storage, backpack rack and hall-accessible half bath (DZ020101)
- 3.3 Spacious two-car garage with storage space, backpack rack, large utility room, under-stair storage area, half bath and Media Room (DZ030301)
- 4.1 Spacious Owner's Retreat with Super Shower, dual sinks and large walk-in closet with luggage rack (DZ040101)
- 5.1 Second story with three bedrooms, two full baths and Retreat (DZ050101)
- 9 No selection.