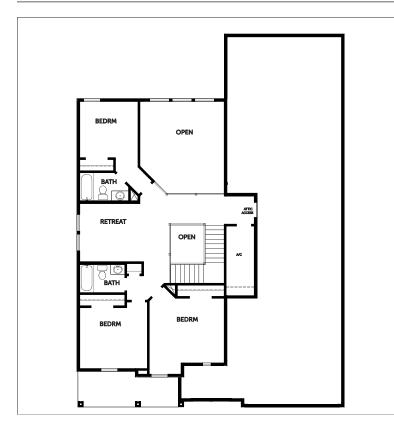

# Riverside (D612) Second Floor

## Your Floor Plan

## Floor Plan Details

| Sq Ft.     | 3056      |
|------------|-----------|
| Home Size  | 48' x 68' |
| Bedrooms   | 4         |
| Full Baths | 3         |
| Half Baths | 1         |

## Your Interior Zones

| 1.1 Kitchen with pantry and attached dining |
|---------------------------------------------|
| room and separate study (DA010101)          |

- 2.1 Under-stairs storage, backpack rack and hall-accessible half bath (DZ020101)
- 3.3 Spacious two-car garage with storage space, backpack rack, large utility room, under-stair storage area, half bath and Media Room (DZ030301)
- 4.1 Spacious Owner's Retreat with Super Shower, dual sinks and large walk-in closet with luggage rack (DZ040101)
- 5.1 Second story with three bedrooms, two full baths and Retreat (DZ050101)
- 9 No selection.