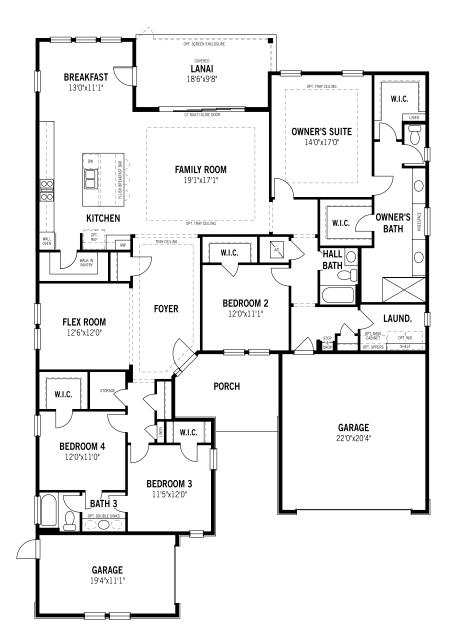

## Cannon II - First Floor

## **Unselected Options:**

Fireplace, In-Law Suite in Lieu of Bedrooms 3 & 4, Study in Lieu of Flex Room, Dining Room w/ Butler's Pantry in Lieu of Flex Room, Powder Room in Lieu of Storage, Owner's Bath Oasis, Bonus Room w/ Bath 4