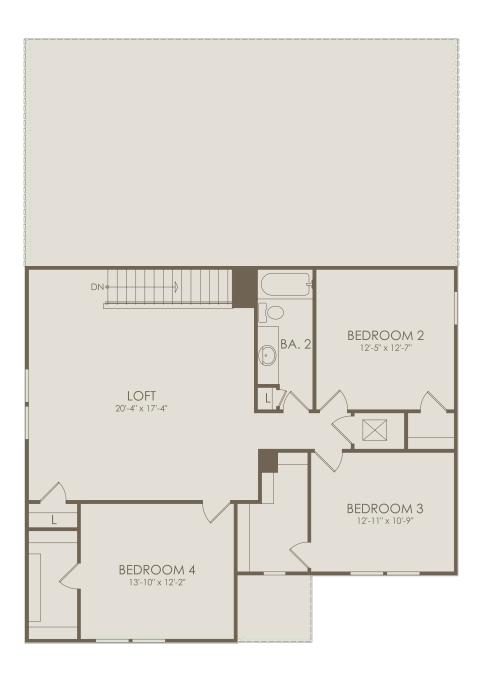

## **ROLLING HILLS**

Rolling Hills Drive, St. Augustine, FL 32086 (904) 479-0822

Whitestone Floor Plan
4-5 Bedrooms \* 2.5-4 Bathrooms \* 2 Car Garage

## Floor 2

Options not selected include: 4' Garage Extension, Shower at Bath 3, Pocket Sliding Glass Door at Cafe, Bedroom 5 and Bath 3, Kitchen Layout 4, Owner's Bath 3, Owner's Bath 5, Covered Lanai, Bath 4

For this application, the company does not warrant or assume any legal liability or responsibility for the accuracy, completeness, or usefulness of any information, apparatus, product, or process disclosed. Base floor plan subject to change based on elevation selected.