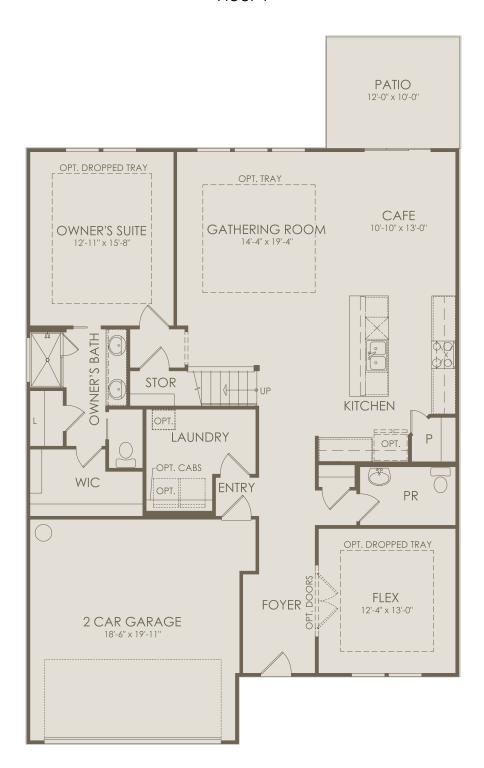

## **ROLLING HILLS**

Rolling Hills Drive, St. Augustine, FL 32086 (904) 479-0822

Whitestone Floor Plan
4-5 Bedrooms \* 2.5-4 Bathrooms \* 2 Car Garage

## Floor 1

Options not selected include: 4' Garage Extension, Shower at Bath 3, Pocket Sliding Glass Door at Cafe, Bedroom 5 and Bath 3, Kitchen Layout 4, Owner's Bath 3, Owner's Bath 5, Covered Lanai, Bath 4

For this application, the company does not warrant or assume any legal liability or responsibility for the accuracy, completeness, or usefulness of any information, apparatus, product, or process disclosed. Base floor plan subject to change based on elevation selected.