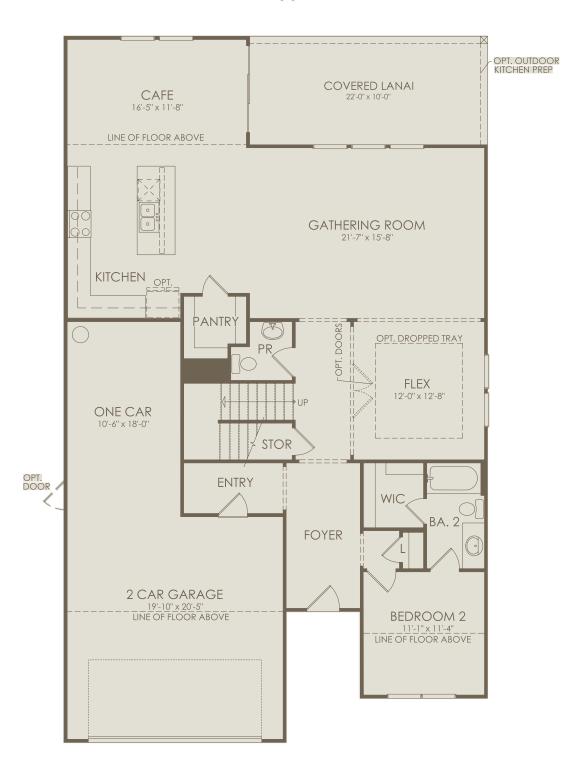

## **ROLLING HILLS**

Rolling Hills Drive, St. Augustine, FL 32086 (904) 479-0822

Yorkshire Floor Plan <u>5 Bedrooms</u> \* 3.5-4.5 Bathrooms \* 2 Car Garage

## Floor 1

Options not selected include: Flex 2, 4' Garage Extension, Shower at Bath 2, Pocket Sliding Glass Door at Gathering Room, Kitchen Layout 4, Bath 4, Owner's Bath 3, Owner's Bath 4

For this application, the company does not warrant or assume any legal liability or responsibility for the accuracy, completeness, or usefulness of any information, apparatus, product, or process disclosed. Base floor plan subject to change based on elevation selected.