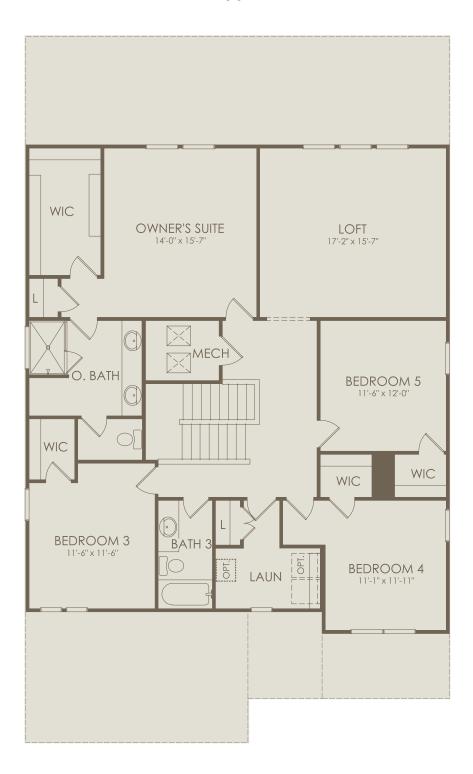

## **ROLLING HILLS**

Rolling Hills Drive, St. Augustine, FL 32086 (904) 479-0822

Yorkshire Floor Plan 5 Bedrooms \* 3.5-4.5 Bathrooms \* 2 Car Garage

## Floor 2

Options not selected include: Flex 2, 4' Garage Extension, Shower at Bath 2, Pocket Sliding Glass Door at Gathering Room, Kitchen Layout 4, Bath 4, Owner's Bath 3, Owner's Bath 4

For this application, the company does not warrant or assume any legal liability or responsibility for the accuracy, completeness, or usefulness of any information, apparatus, product, or process disclosed. Base floor plan subject to change based on elevation selected.