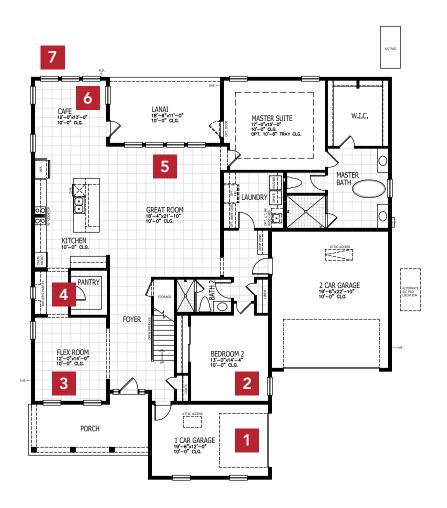

## CHADWICK COASTAL

FIRST FLOOR SECOND FLOOR

| 5 BEDROOMS     | 4-4.5 BATHROOMS       |
|----------------|-----------------------|
| 3-4 CAR GARAGE | 3895-4237 SQUARE FEET |

In the interest of continuous product improvements and to meet changing market conditions, MasterCraft Builder Group reserves the right to modify floor plans, exterior elevations, specifications, features, prices and product types without prior notice or obligation. Some features may vary from plan to plan. All plans, elevation renderings, and artist's conceptions are not necessarily to scale. All square footages are approximate. Window size, type and location may vary with each elevation. 06/01/2022