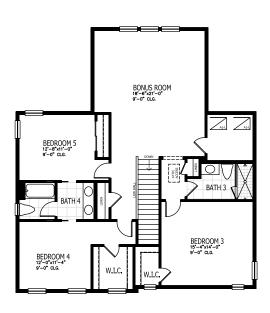

## CHADWICK COASTAL

FIRST FLOOR SECOND FLOOR

| 5 BEDROOMS     | 4-4.5 BATHROOMS       |
|----------------|-----------------------|
| 3-4 CAR GARAGE | 3895-4237 SQUARE FEET |

In the interest of continuous product improvements and to meet changing market conditions, MasterCraft Builder Group reserves the right to modify floor plans, exterior elevations, specifications, features, prices and product types without prior notice or obligation. Some features may vary from plan to plan. All plans, elevation renderings, and artist's conceptions are not necessarily to scale. All square footages are approximate. Window size, type and location may vary with each elevation. 06/01/2022