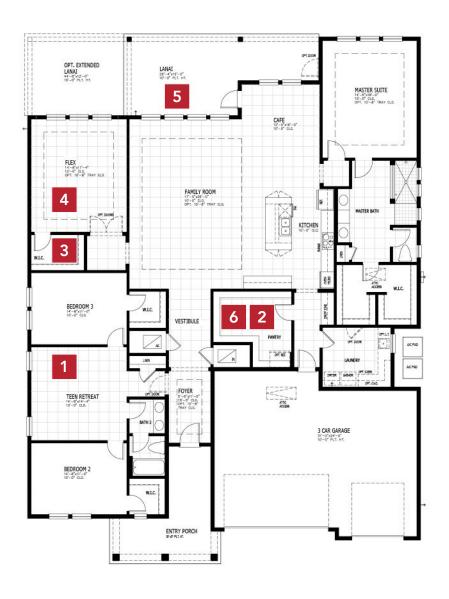

## ELLA COASTAL

## MAIN FLOOR PLAN

| 3 - 6 BEDROOMS | 2 - 5 BATHROOMS           |
|----------------|---------------------------|
| 3 CAR GARAGE   | 3,164 - 4,119 SQUARE FEET |

In the interest of continuous product improvements and to meet changing market conditions, MasterCraft Builder Group reserves the right to modify floor plans, exterior elevations, specifications, features, prices and product types without prior notice or obligation. Some features may vary from plan to plan. All plans, elevation renderings, and artist's conceptions are not necessarily to scale. All square footages are approximate. Window size, type and location may vary with each elevation. 06/15/2022