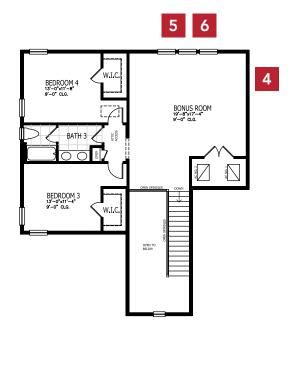

## HARPER COASTAL

FIRST FLOOR SECOND FLOOR

| 4-6 BEDROOMS | 3-4.5 BATHROOMS       |
|--------------|-----------------------|
| 3 CAR GARAGE | 3679-4227 SQUARE FEET |

In the interest of continuous product improvements and to meet changing market conditions, MasterCraft Builder Group reserves the right to modify floor plans, exterior elevations, specifications, features, prices and product types without prior notice or obligation. Some features may vary from plan to plan. All plans, elevation renderings, and artist's conceptions are not necessarily to scale. All square footages are approximate. Window size, type and location may vary with each elevation. 02/15/2023