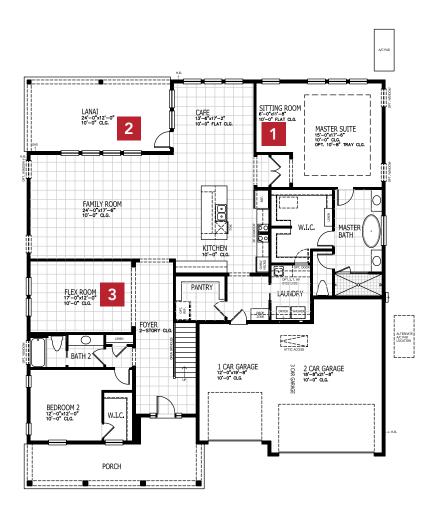

## HARPER COASTAL

FIRST FLOOR SECOND FLOOR

| 4-6 BEDROOMS | 3-4.5 BATHROOMS       |
|--------------|-----------------------|
| 3 CAR GARAGE | 3679-4227 SQUARE FEET |

In the interest of continuous product improvements and to meet changing market conditions, MasterCraft Builder Group reserves the right to modify floor plans, exterior elevations, specifications, features, prices and product types without prior notice or obligation. Some features may vary from plan to plan. All plans, elevation renderings, and artist's conceptions are not necessarily to scale. All square footages are approximate. Window size, type and location may vary with each elevation. 02/15/2023