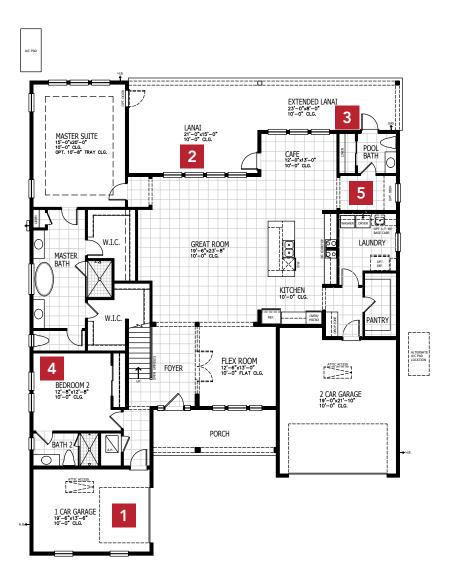

## KASIE COASTAL

FIRST FLOOR SECOND FLOOR

| 5 BEDROOMS     | 4-4.5 BATHROOMS       |
|----------------|-----------------------|
| 3-4 CAR GARAGE | 3996-4186 SQUARE FEET |

In the interest of continuous product improvements and to meet changing market conditions, MasterCraft Builder Group reserves the right to modify floor plans, exterior elevations, specifications, features, prices and product types without prior notice or obligation. Some features may vary from plan to plan. All plans, elevation renderings, and artist's conceptions are not necessarily to scale. All square footages are approximate. Window size, type and location may vary with each elevation. 06/01/2022