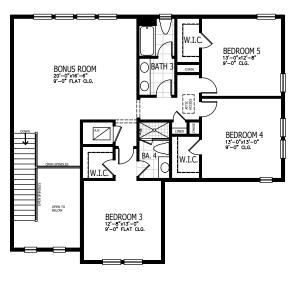

## KASIE COASTAL

FIRST FLOOR SECOND FLOOR

| 5 BEDROOMS     | 4-4.5 BATHROOMS       |
|----------------|-----------------------|
| 3-4 CAR GARAGE | 3996-4186 SQUARE FEET |

In the interest of continuous product improvements and to meet changing market conditions, MasterCraft Builder Group reserves the right to modify floor plans, exterior elevations, specifications, features, prices and product types without prior notice or obligation. Some features may vary from plan to plan. All plans, elevation renderings, and artist's conceptions are not necessarily to scale. All square footages are approximate. Window size, type and location may vary with each elevation. 06/01/2022