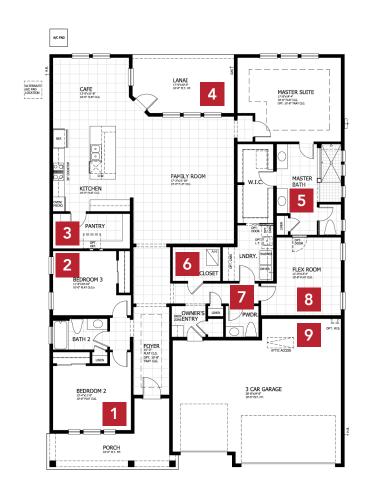

## LOLA COASTAL

| 3-5 BEDROOMS | 2.5-4 BATHROOMS         |
|--------------|-------------------------|
| 3 CAR GARAGE | 2,496-3,251 SQUARE FEET |

In the interest of continuous product improvements and to meet changing market conditions, MasterCraft Builder Group reserves the right to modify floor plans, exterior elevations, specifications, features, prices and product types without prior notice or obligation. Some features may vary from plan to plan. All plans, elevation renderings, and artist's conceptions are not necessarily to scale. All square footages are approximate. Window size, type and location may vary with each elevation. 05/04/2023